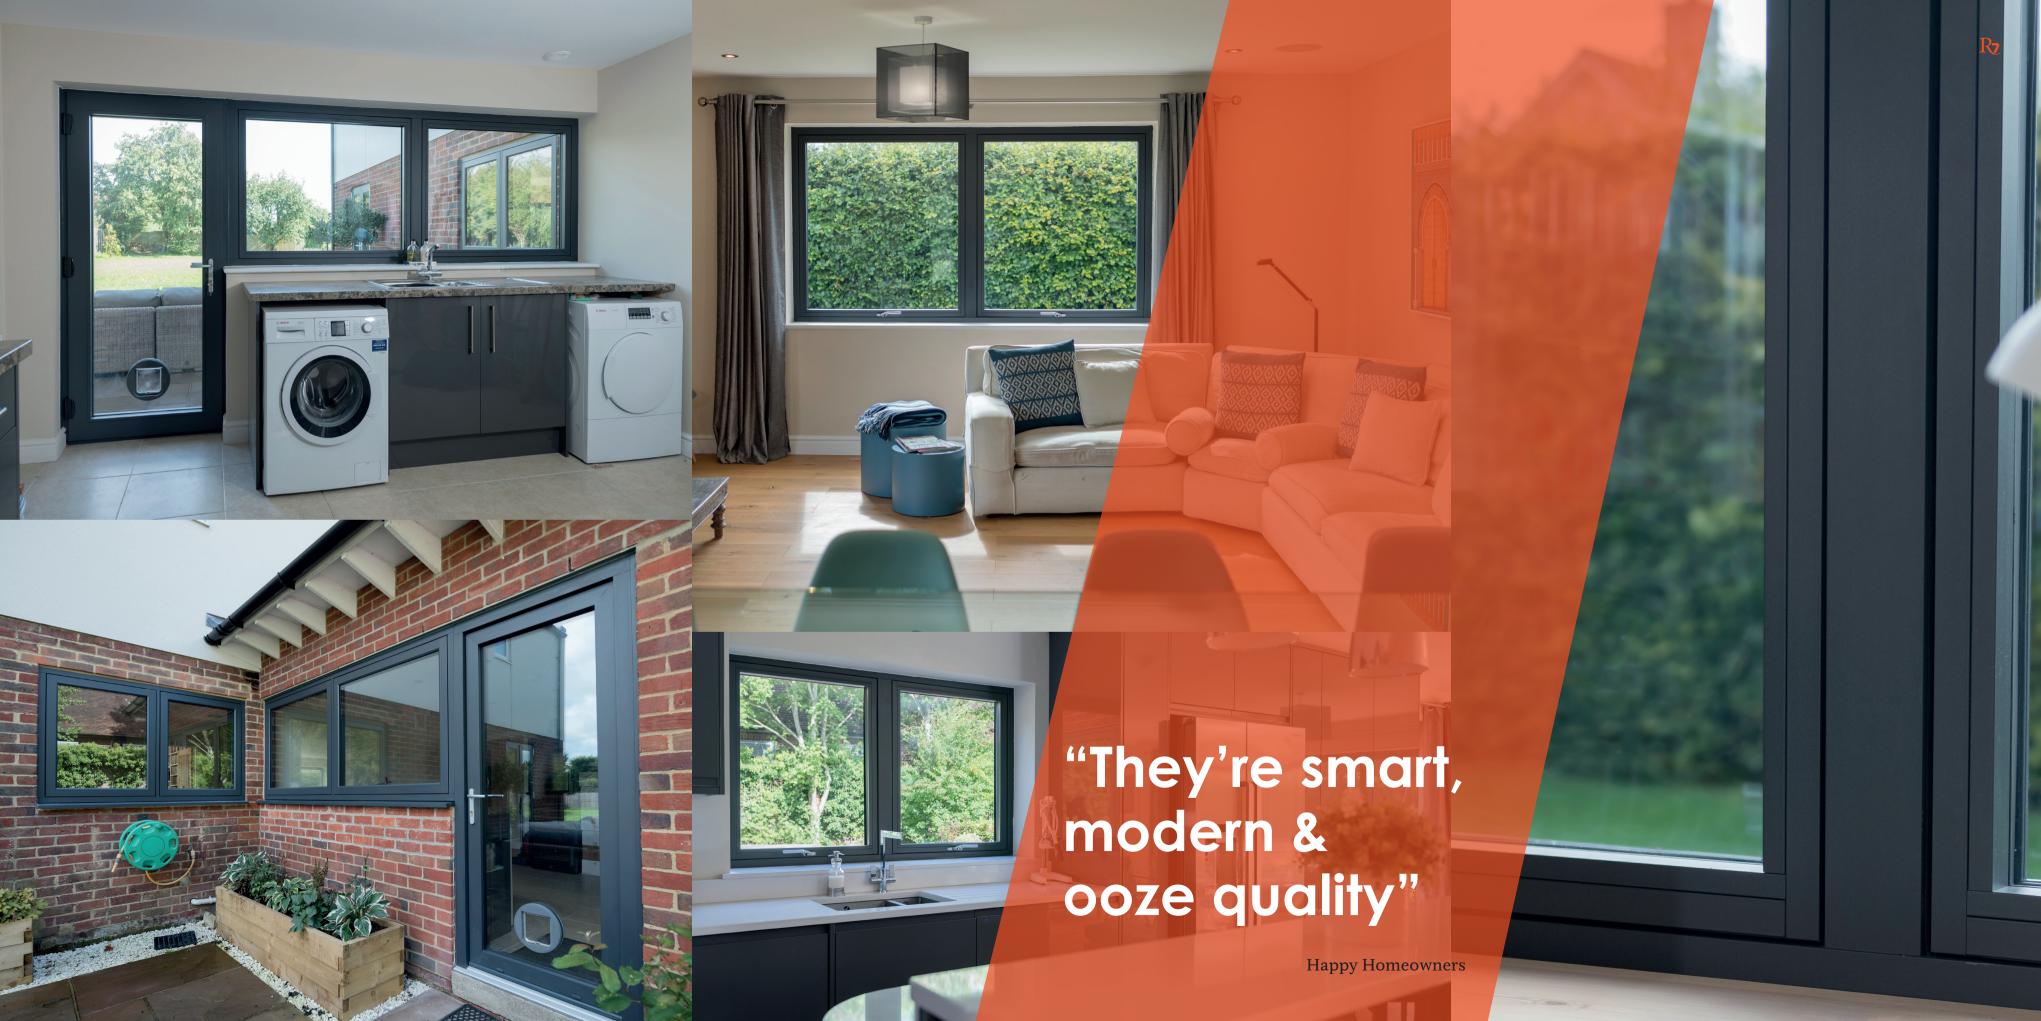

#### Tailored To You

Residence 7 windows and doors are finished to perfection, combining a modern flush appearance and unquestionable market leading design features and performance, all in a maintenance free material. Available as casement windows, shaped windows, bay and bow windows, orangeries, conservatories, single doors and French doors - R7 has all the choices for your perfect home.

#### Your Home, Your Way

Create an individual design statement for your home with a range of luxury colour finishes and hardware options, all have been carefully created with you in mind, allowing you to replace your current windows and doors with a more efficient, secure and attractive system.

#### **Maintenance Free**

With the sometimes frantic pace of modern living, you need your windows and doors to look their best with the minimum of effort. R7 windows are virtually maintenance free; no painting, sanding or staining required! A simple wipe clean, so you can spend more time doing the things you love.