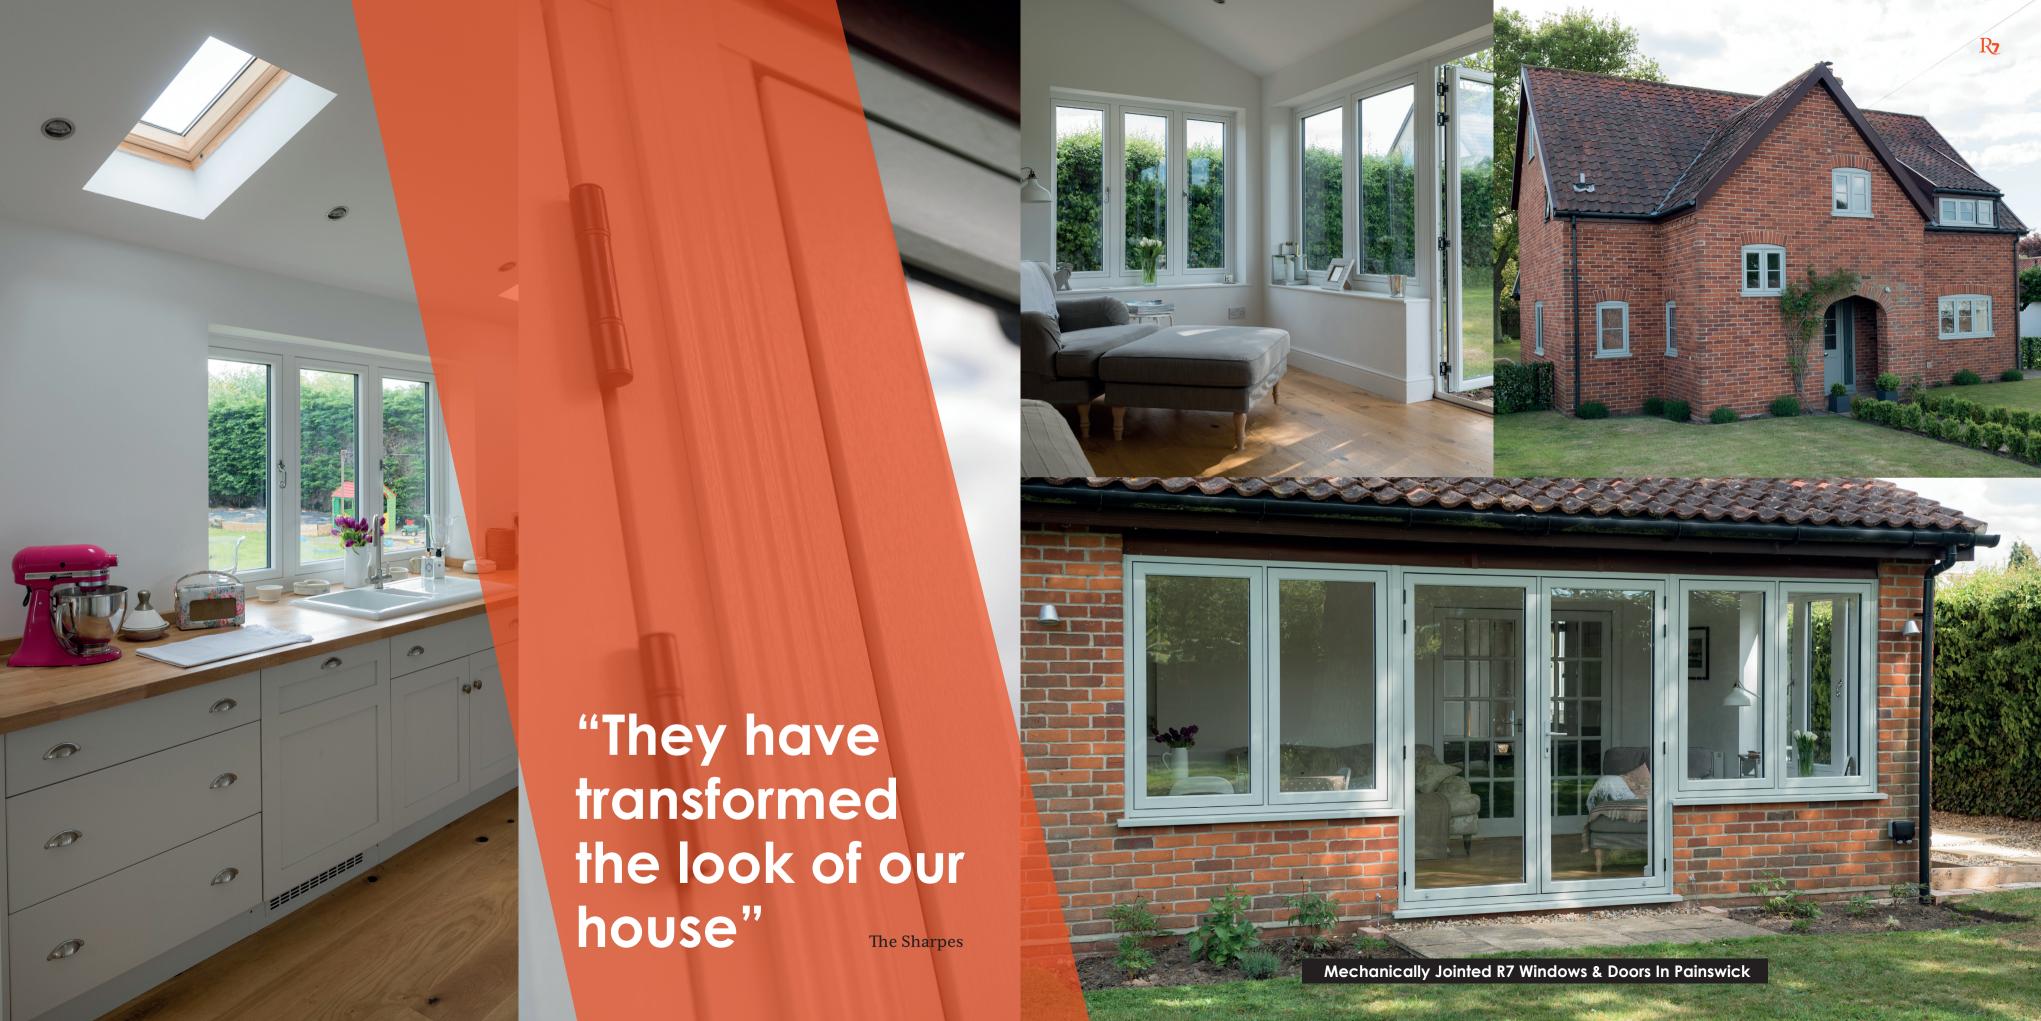

#### Tailored To You

Residence 7 windows and doors are finished to perfection, combining a modern flush appearance and unquestionable market leading design features and performance, all in a maintenance free material. Available as casement windows, shaped windows, bay and bow windows, orangeries, conservatories, single doors and French doors - R7 has all the choices for your perfect home.

#### Your Home, Your Way

Create an individual design statement for your home with a range of luxury colour finishes and hardware options, all have been carefully created with you in mind, allowing you to replace your current windows and doors with a more efficient, secure and attractive system.

#### **Bays & Corner-posts**

Contemporary and traditional bay windows and orangeries are easy to create using Residence 7. Choose from delightfully decorative or sleek square cornerposts. R7 has a complete range to suit multiple bay angles and designs. For further personalisation you can choose to add Georgian bar too. It is easy to create your perfect solution to complement your home.