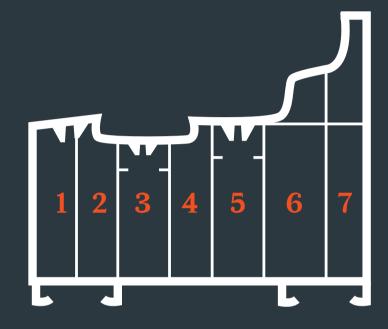

## 7 Chamber Design

Residence 7 has been engineered to meet current and anticipated future standards. Other window frames typically offer 3 or 5 chambers and are usually 70mm wide, R7 has 7 chambers and is 75mm wide, resulting in superior thermal, acoustic, strength and security performances.