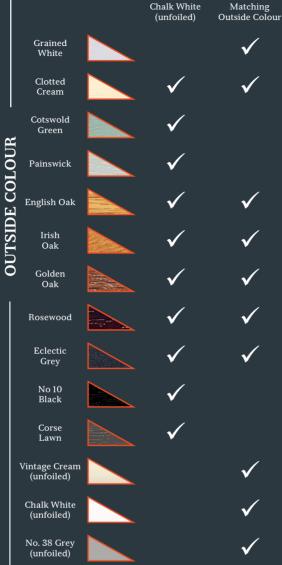

# **Colour Inspiration**

Residence 7 is designed to suit multiple applications and styles, it is the way you want them to be. A range of colours and shades to suit different architectural periods and individual choices - tailored to your home.

Your Residence, your way.

## **Graduate Colour Options**

A range of foil colour for an authentic timber look.

## **Element Colour Options**

A range of matt un-foil colour for the ultimate modern aesthetic.