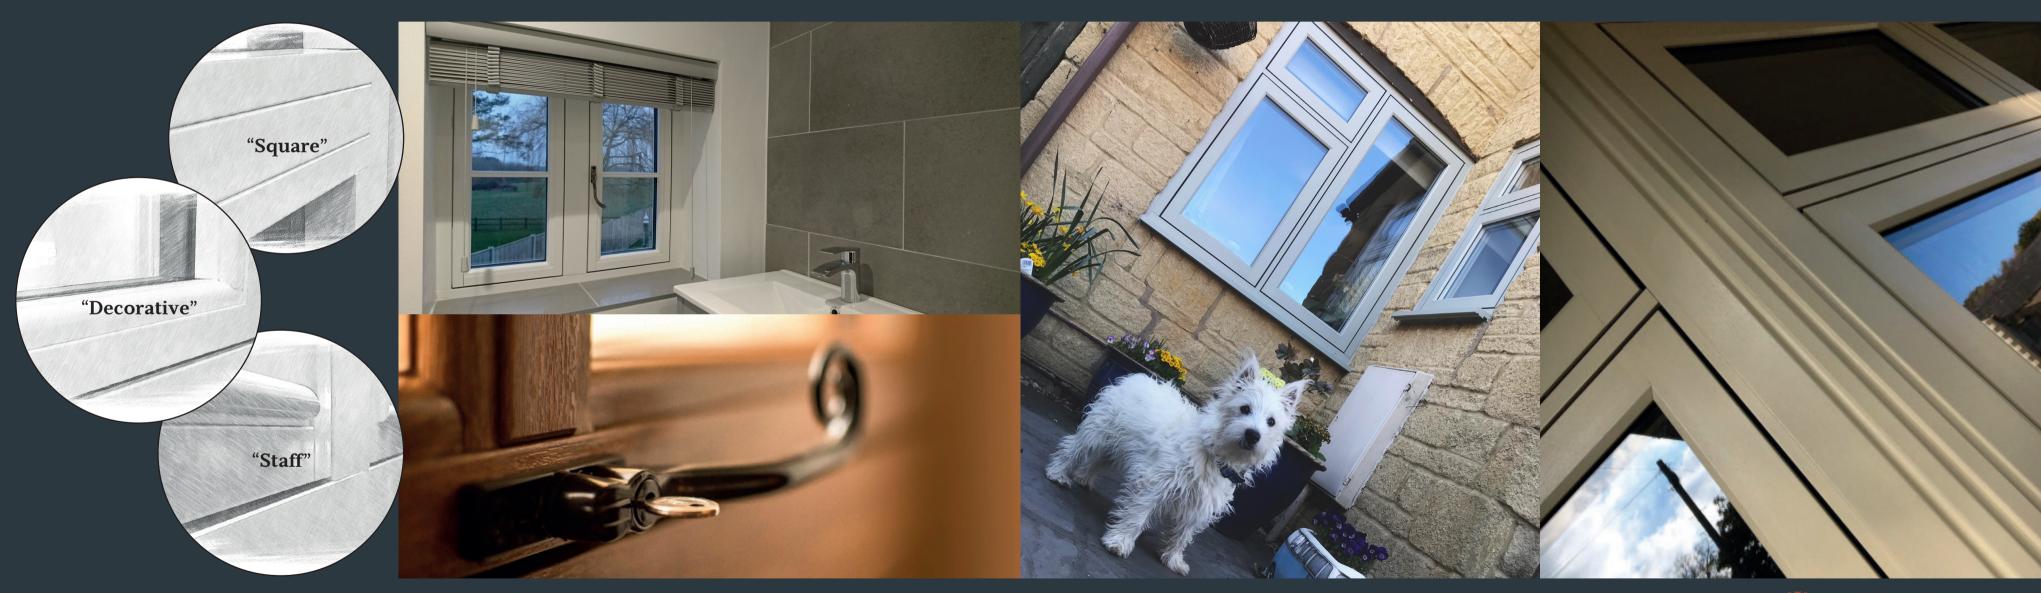

# RESIDENCE 7

R7 is here to inspire you on your journey to create your dream home.

Elegantly flush sash exterior and interior gives the R7 its chic modern appearance and versatility to be used for both contemporary new builds and traditional British homes alike. All glass sight-lines are perfectly equal providing symmetry for a timeless kerbside appeal. Choose from one of our five glazing beads to fully personalise your choice, continue the flush contemporary appearance with the Square or soften the look with the Decorative.

#### **Personalised Internal Style**

A glazing bead is the part that secures your glass and by choosing one of our five glazing bead options to suit your individual style, you can personalise the internal aesthetic of your windows. With a choice of both 28mm double glazing and 44mm triple glazing, performance comes as standard.

There are five options to choose from; 28mm Decorative, 28mm Staff, 28mm Square, 44mm Decorative & 44mm Square.