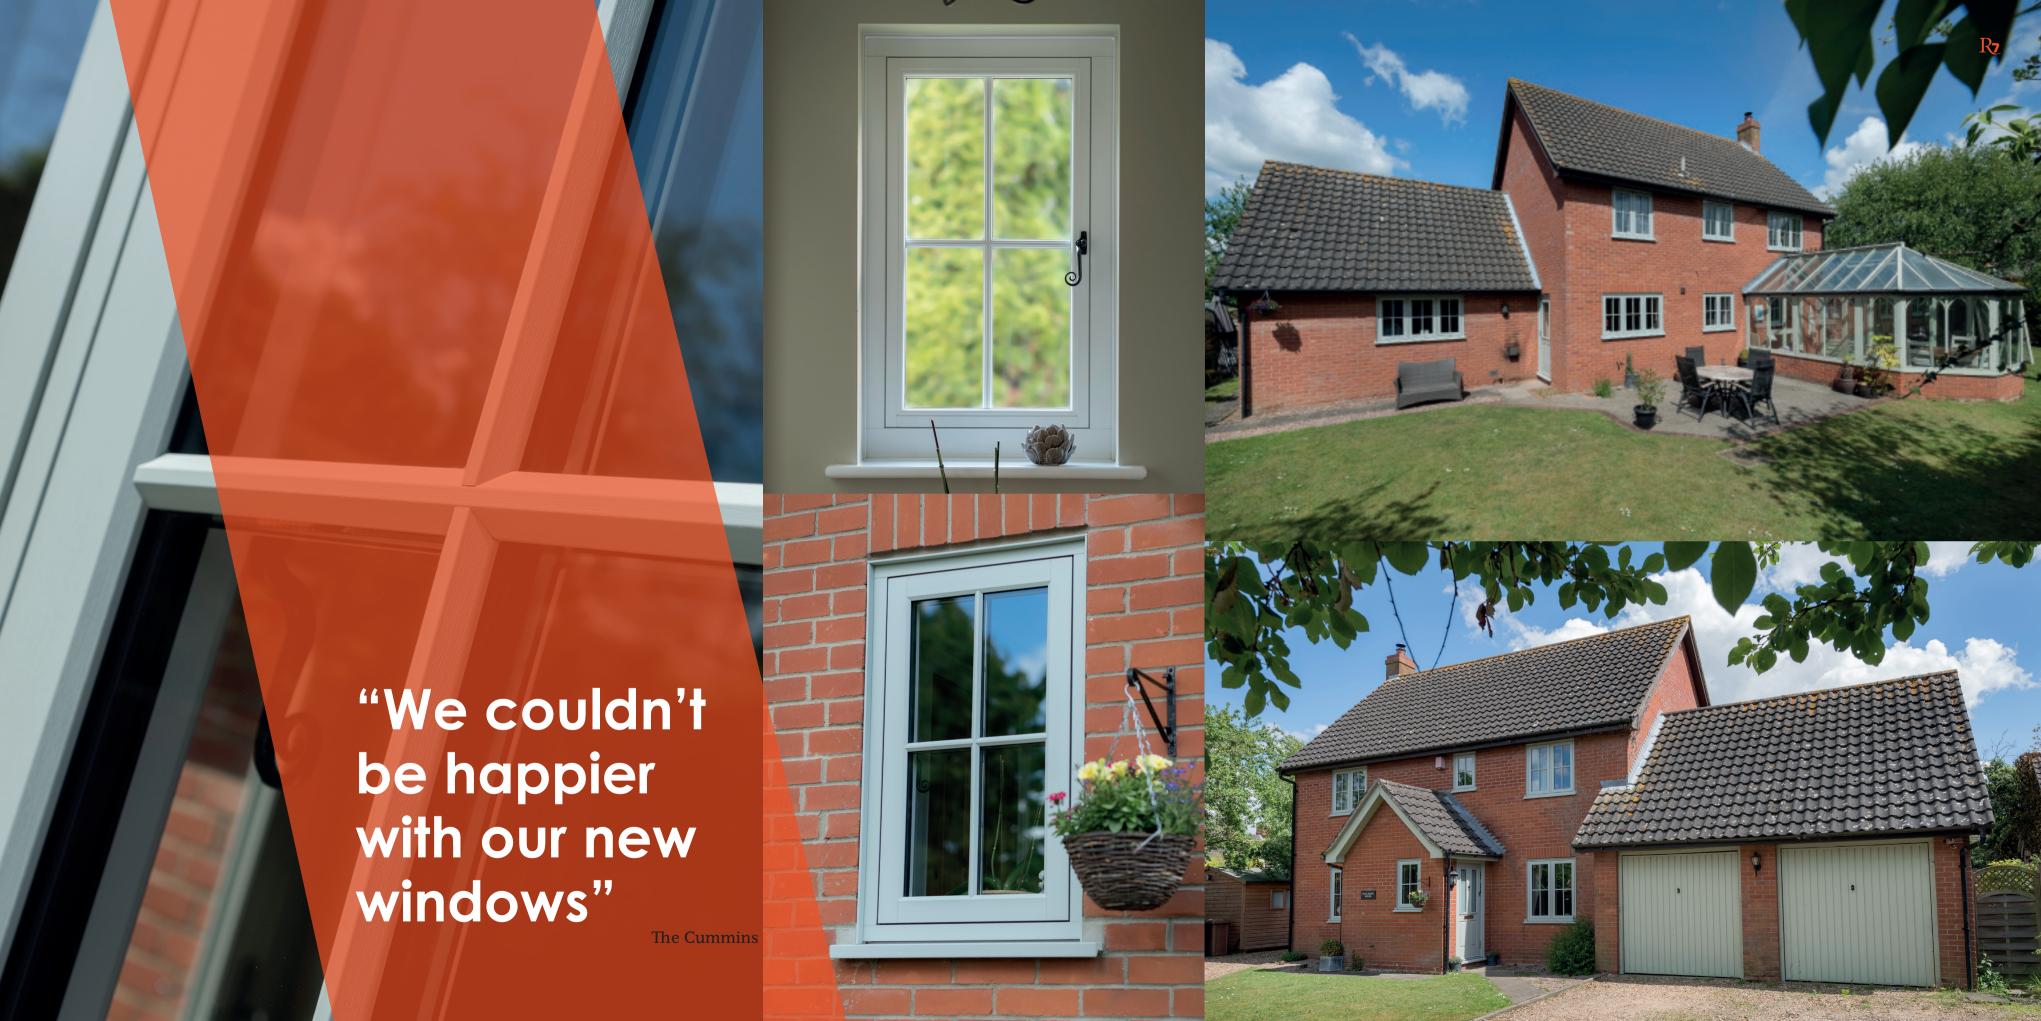

# RESIDENCE 7

R7 is here to inspire you on your journey to create your dream home.

Elegantly flush sash exterior and interior gives the R7 its chic modern appearance and versatility to be used for both contemporary new builds and traditional British homes alike. All glass sight-lines are perfectly equal providing symmetry for a timeless kerbside appeal. Choose from one of our five glazing beads to fully personalise your choice, continue the flush contemporary appearance with the Square or soften the look with the Decorative.

#### Tailored To You

Residence 7 windows and doors are finished to perfection, combining a modern flush appearance and unquestionable market leading design features and performance, all in a maintenance free material. Available as casement windows, shaped windows, bay and bow windows, orangeries, conservatories, single doors and French doors - R7 has all the choices for your perfect home.

#### Your Home, Your Way

Create an individual design statement for your home with a range of luxury colour finishes and hardware options, all have been carefully created with you in mind, allowing you to replace your current windows and doors with a more efficient, secure and attractive system.

#### **Maintenance Free**

With the sometimes frantic pace of modern living, you need your windows and doors to look their best with the minimum of effort. R7 windows are virtually maintenance free; no painting, sanding or staining required! A simple wipe clean, so you can spend more time doing the things you love.