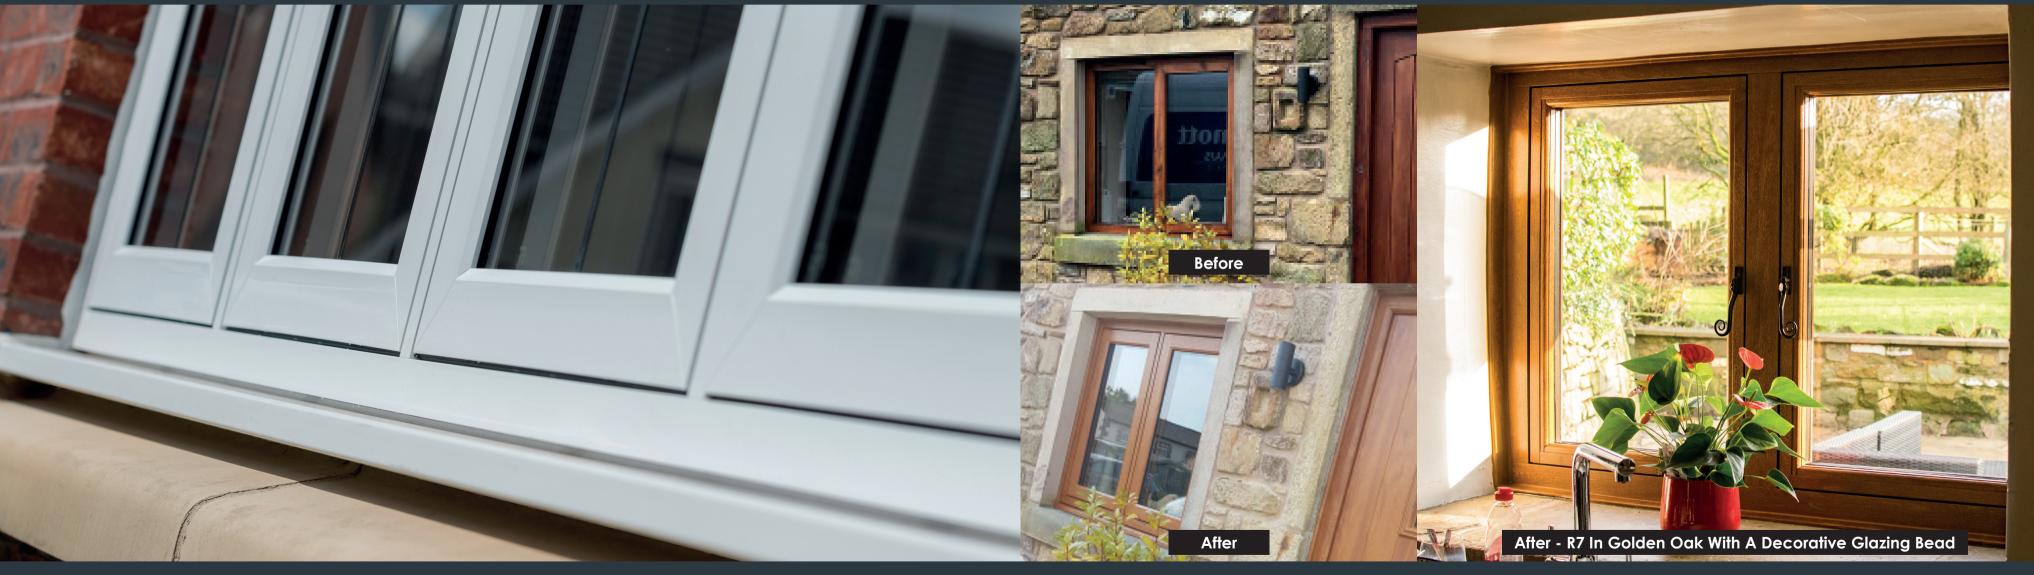

# RESIDENCE 7

R7 is here to inspire you on your journey to create your dream home.

Elegantly flush sash exterior and interior gives the R7 its chic modern appearance and versatility to be used for both contemporary new builds and traditional British homes alike. All glass sight-lines are perfectly equal providing symmetry for a timeless kerbside appeal. Choose from one of our five glazing beads to fully personalise your choice, continue the flush contemporary appearance with the Square or soften the look with the Decorative.

# **Manufacturing Techniques**

Residence 7 has been designed to embrace multiple manufacturing techniques.

A mitre welding technique can fuse the joints together diagonally for a contemporary appearance, or choose the Graf weld for a seamless diagonal weld. The TimberweldR process welds the profiles with a timber look to both sides, or MechWeld/External Timber Look (ETL) gives a diagonal weld to the internal, with a timber look to the external. Of course, there's also the traditional mechanical joint fabrication for the ultimate timber alternative process.