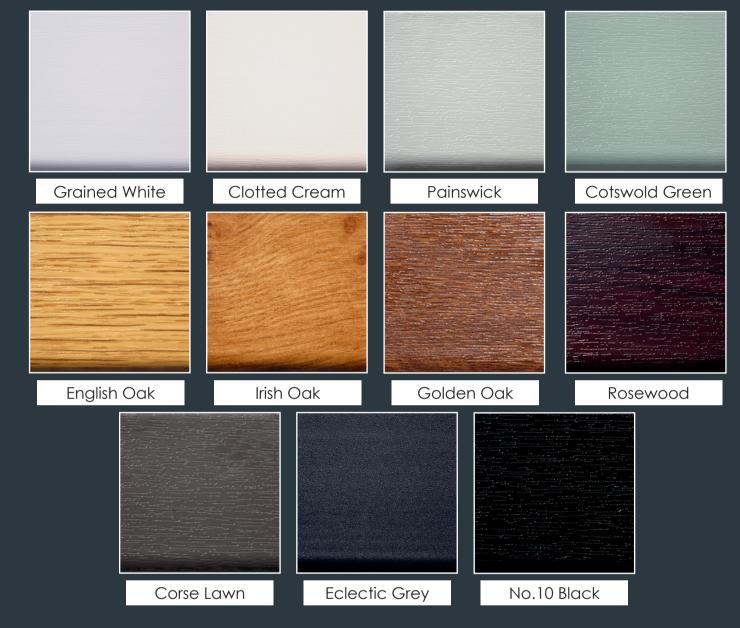

# **Colour Inspiration**

Residence 7 is designed to suit multiple applications and styles, it is the way you want them to be. A range of colours and shades to suit different architectural periods and individual choices - tailored to your home.

## **Graduate Colour Options**

A range of foil colour for an authentic timber look.

## **Element Colour Options**

A range of matt un-foil colour for the ultimate modern aesthetic.