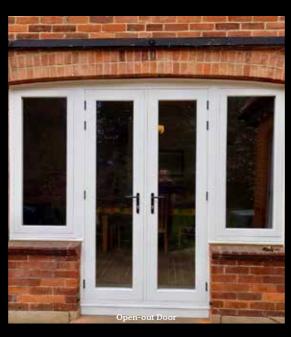

#### **DOOR STYLES**

The Residence Collection comprises of front doors, rear and side entrance doors, open-in doors plus a variety of French door styles to suit your space and unique style requirements. With a dedicated open-out flush door sash to take premium security hardware and a range of handle styles, available to use as double and single doors, it perfectly suites with your windows. For open-in doors there's a separate solution that has been purposefully designed to work for doors required to be open-in, the internal bead matches the internal window bead and frame detail to have a consistent aesthetic for seamless beauty.