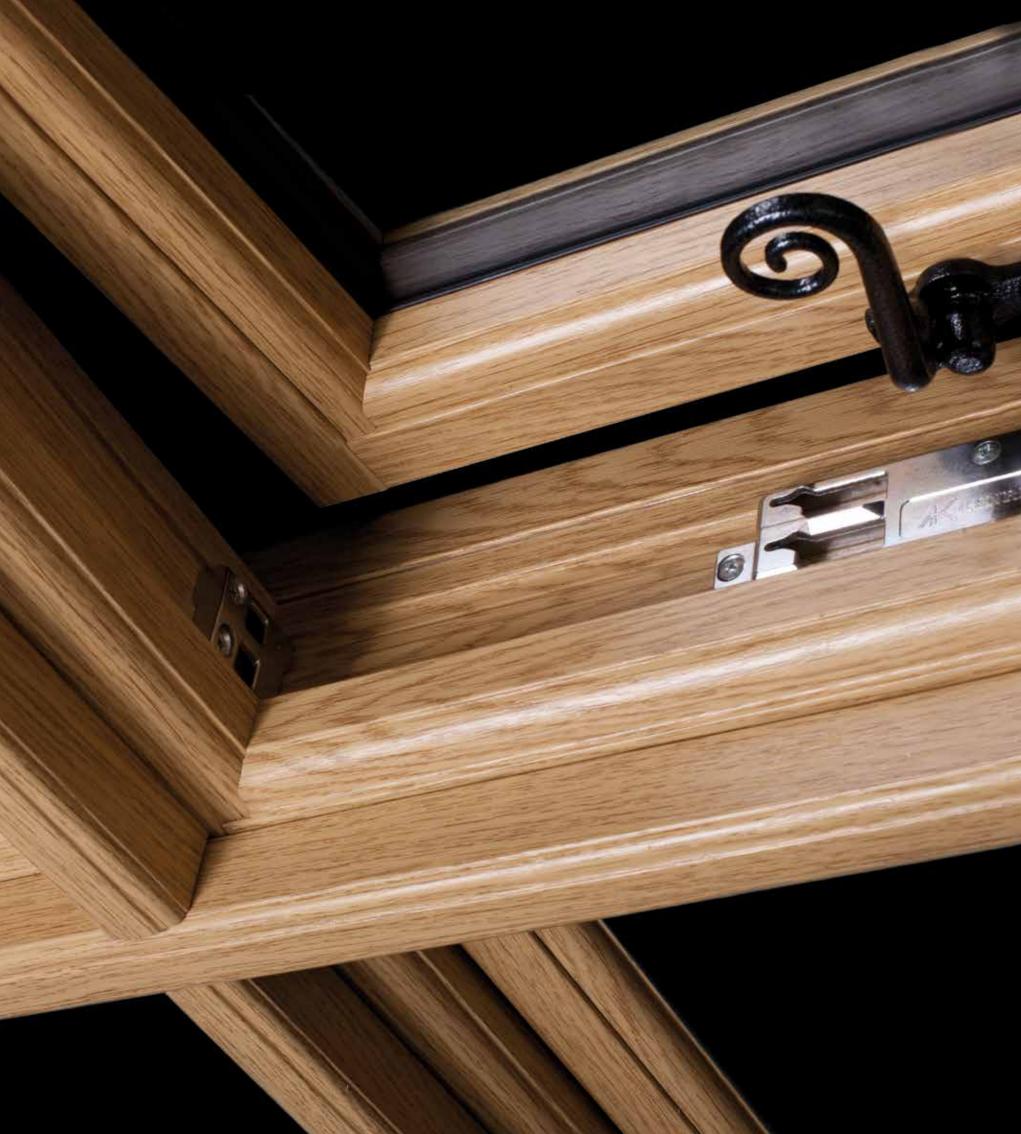

#### **AUTHENTIC BUTT HINGE**

Butt Hinges can assist in retaining the original timber window aesthetic or recreating as a new feature. Choose from working butt hinges or dummy butt hinges, both provide an authentic kerbside appearance. Working butt hinges also have the added advantage of a perfectly clear opening, which can be an ideal solution for fire escape windows.

#### **HANDLES & STAYS**

Personalise your Residence 9 windows with our unique range of handles and peg stays, look for the 'R'. There are both monkey tail and pear drop styles, all beautifully designed to complement your windows. They are the ideal finishing detail for recreating a traditional period allure.