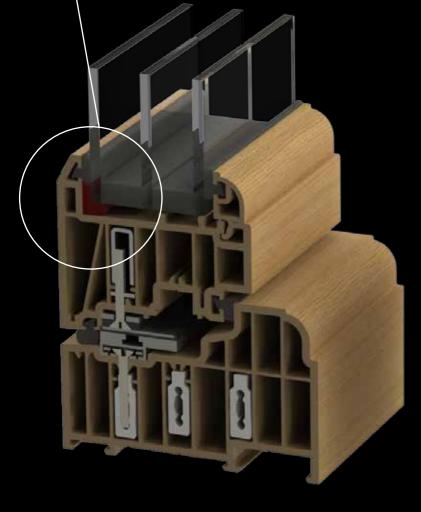

#### **GLASS BONDING**

Residence 9 windows and doors are predominantly "glass bonded" (shown in red). The best windows in Europe are glass bonded and many of the World's most famous modern skyscrapers utilise glass bonding technology. With the glass bonded to the sash and with the bead on the inside it contributes to high security performance. Glass bonding also significantly improves the overall strength of the product, resulting in trouble-free operation for years to come.\*