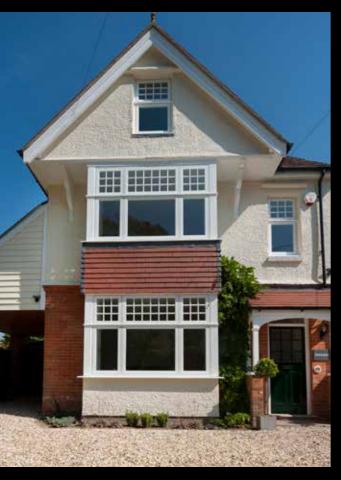

### **BAYS AND CORNERPOSTS**

From elegant Edwardian to grand Georgian to majestically Modern. Contemporary and traditional bay windows and orangeries can be sympathetically recreated using Residence 9's stunning fluted cornerposts and defined plinth detailing or a range of decorative trims to suit multiple bay angles and designs.