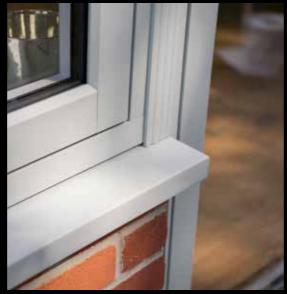

#### FOILED 'EASY CLEAN' REBATES

Residence 9 is intelligently designed with an 'easy clean' rebate which is fully foiled to match the chosen internal colour of your window. This unique design makes it easy to wipe clean by avoiding sharp corners, which attract dirt. A classic design, for modern living.