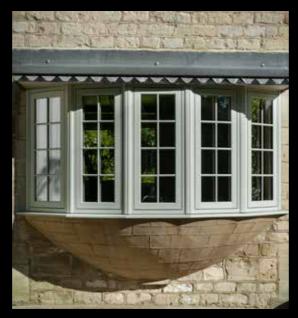

### **BAYS AND CORNERPOSTS**

From elegant Edwardian to grand Georgian to majestically Modern. Contemporary and traditional bay windows and orangeries can be sympathetically recreated using Residence 9's stunning fluted cornerposts and defined plinth detailing or a range of decorative trims to suit multiple bay angles and designs.