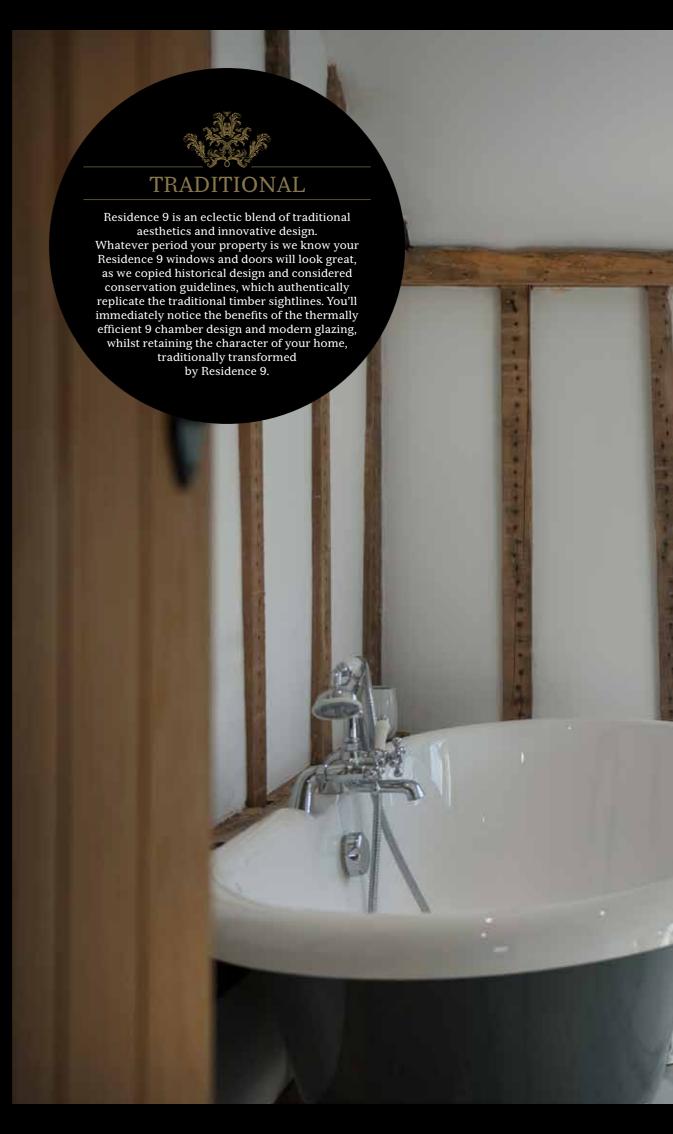

# **RESIDENCE 9**

is a window and door system designed to authentically replicate 19th Century timber designs.

 ${f R}$  esidence 9 is a clever blend of old and new. It fuses classic aesthetics with a twist of modern materials.

#### CLASSIC WITH A TWIST

The traditionally elegant flush exterior and stylish decorative interior create that classic aesthetic. The twist is a modern high performance material which lends itself to the sometimes frantic pace of modern living by being virtually maintenance free; no painting or staining required!

## TIMBER AESTHETICS

It's not timber, it's something better. The beauty & character of timber, but without the maintenance. The epitome of high performance windows. further. The flush sash exterior is timeless and all the glass sightlines are perfectly equal providing symmetry and style not available in other window systems. The internal shape and depth is completely authentic and gives an elegant and distinctively deep appearance.