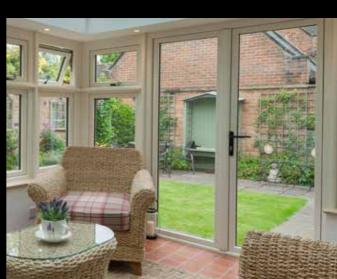

#### BEST OF BRITISH

Residence 9 is proud to be designed and made in the UK. It was created with the enduring designs of British architecture in mind and has many bespoke options that can satisfy a range of homes from the grandeur of stately homes, to the solid good looks of Georgian and Victorian, right through to the present day. As well as a stunning range of windows, it can be incorporated into fabulous French, Residential and Composite doors and elegant Orangeries and Garden Rooms. All of these are available in a handpicked collection of heritage colours that can be personalised to match existing furnishings by choosing a different colour inside to outside.

#### **DOOR STYLES**

The Residence Collection comprises of front doors, rear and side entrance doors, open-in doors plus a variety of French door styles to suit your space and unique style requirements. With a dedicated open-out flush door sash to take premium security hardware and a range of handle styles, available to use as double and single doors, it perfectly suites with your windows. For open-in doors there's a separate solution that has been purposefully designed to work for doors required to be open-in, the internal bead matches the internal window bead and frame detail to have a consistent aesthetic for seamless beauty.