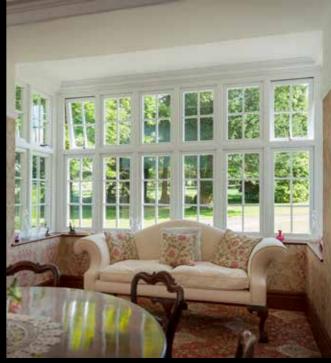

### **BAYS AND CORNERPOSTS**

From elegant Edwardian to grand Georgian to majestically Modern. Contemporary and traditional bay windows and orangeries can be sympathetically recreated using Residence 9's stunning fluted cornerposts and defined plinth detailing or a range of decorative trims to suit multiple bay angles and designs.

#### SOPHISTICATED PERFORMANCE

A combination of design, innovation and technological advancement is how Residence 9 outperforms many other systems. It can accommodate triple or double, highly efficient glazed units with market leading thermal and acoustic performance. It achieved one of the highest classifications on the British Standard weather test due to its robust design, and has the option of steel reinforcements (if required) to attain the maximum sizes to recreate grand entrance screens through to exceptional bays.