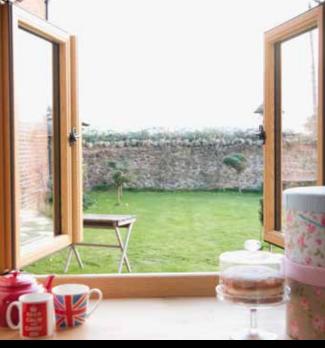

## TIMBER AESTHETICS

It's not timber, it's something better. The beauty & character of timber, but without the maintenance. The epitome of high performance windows. further. The flush sash exterior is timeless and all the glass sightlines are perfectly equal providing symmetry and style not available in other window systems. The internal shape and depth is completely authentic and gives an elegant and distinctively deep appearance.