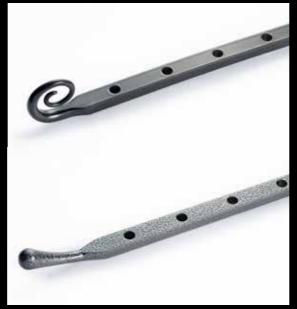

#### **HANDLES & STAYS**

Personalise your Residence 9 windows with our unique range of handles and peg stays, look for the 'R'. There are both monkey tail and pear drop styles, all beautifully designed to complement your windows. They are the ideal finishing detail for recreating a traditional period allure.