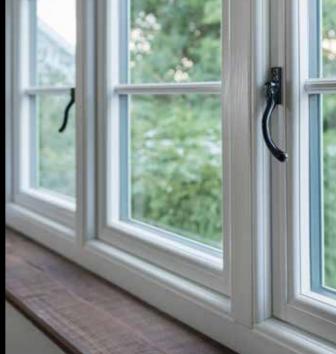

#### **HANDLES & STAYS**

Personalise your Residence 9 windows with our unique range of handles and peg stays, look for the 'R'. There are both monkey tail and pear drop styles, all beautifully designed to complement your windows. They are the ideal finishing detail for recreating a traditional period allure.