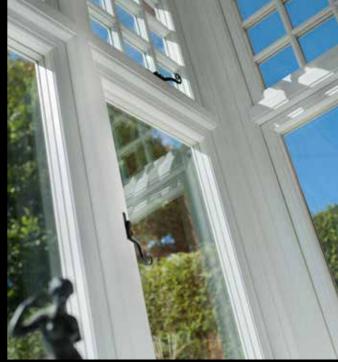

#### **GEORGIAN BAR**

Residence 9 has beautifully bespoke sections that typically replicate deep decorative detailing inside and the chamfered putty line outside. With the Residence 9 Georgian Bar you can recreate the pattern of the original windows to preserve your home's character or add new personality with the flair of designing your own patterns.\*

#### **HANDLES & STAYS**

Personalise your Residence 9 windows with our unique range of handles and peg stays, look for the 'R'. There are both monkey tail and pear drop styles, all beautifully designed to complement your windows. They are the ideal finishing detail for recreating a traditional period allure.