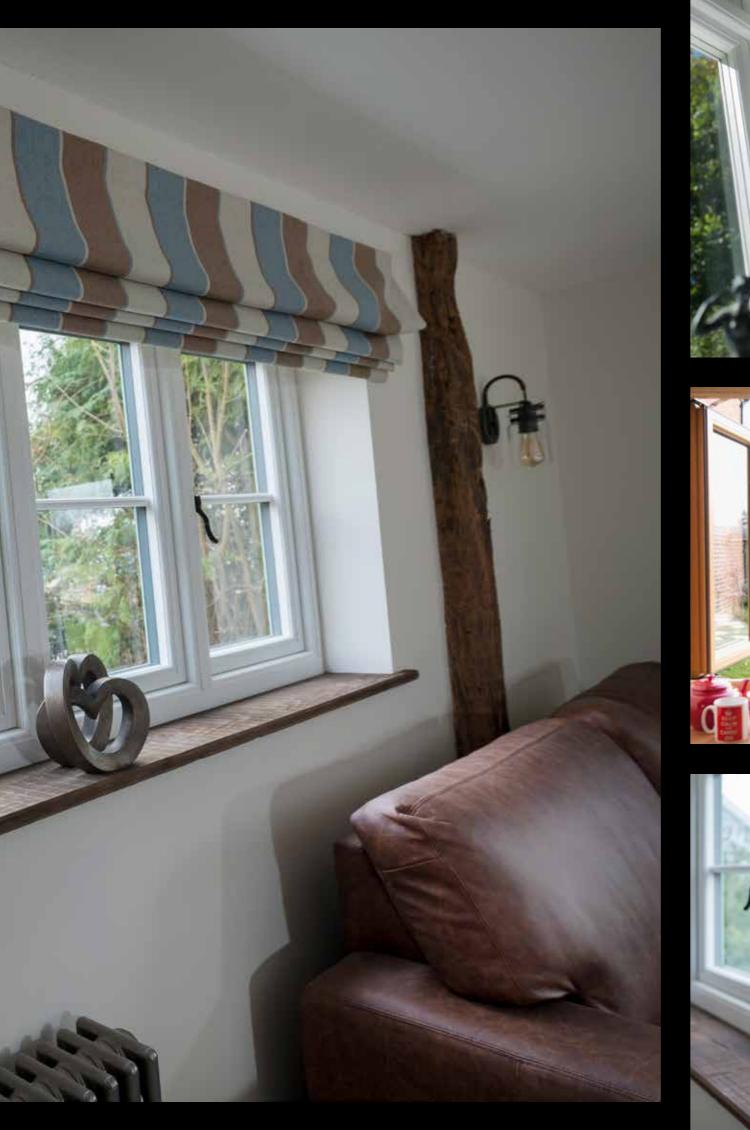

#### BEST OF BRITISH

Residence 9 is proud to be designed and made in the UK. It was created with the enduring designs of British architecture in mind and has many bespoke options that can satisfy a range of homes from the grandeur of stately homes, to the solid good looks of Georgian and Victorian, right through to the present day. As well as a stunning range of windows, it can be incorporated into fabulous French, Residential and Composite doors and elegant Orangeries and Garden Rooms. All of these are available in a handpicked collection of heritage colours that can be personalised to match existing furnishings by choosing a different colour inside to outside.

## TIMBER AESTHETICS

It's not timber, it's something better. The beauty & character of timber, but without the maintenance. The epitome of high performance windows. further. The flush sash exterior is timeless and all the glass sightlines are perfectly equal providing symmetry and style not available in other window systems. The internal shape and depth is completely authentic and gives an elegant and distinctively deep appearance.

#### **HANDLES & STAYS**

Personalise your Residence 9 windows with our unique range of handles and peg stays, look for the 'R'. There are both monkey tail and pear drop styles, all beautifully designed to complement your windows. They are the ideal finishing detail for recreating a traditional period allure.