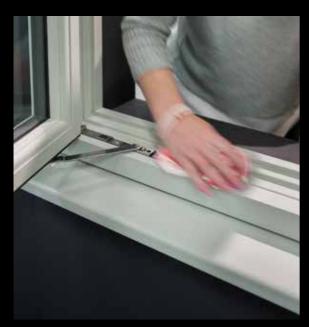

It also has the added benefit of uniquely engineered 'easy clean' rebates which can be easily wiped clean meaning your windows remain looking their best with the minimum of effort, so you can spend more time doing the things you love.

#### FOILED 'EASY CLEAN' REBATES

Residence 9 is intelligently designed with an 'easy clean' rebate which is fully foiled to match the chosen internal colour of your window. This unique design makes it easy to wipe clean by avoiding sharp corners, which attract dirt. A classic design, for modern living.