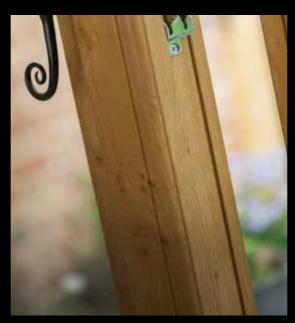

## TIMBER AESTHETICS

It's not timber, it's something better. The beauty & character of timber, but without the maintenance. The epitome of high performance windows. further. The flush sash exterior is timeless and all the glass sightlines are perfectly equal providing symmetry and style not available in other window systems. The internal shape and depth is completely authentic and gives an elegant and distinctively deep appearance.

#### **AUTHENTIC BUTT HINGE**

Butt Hinges can assist in retaining the original timber window aesthetic or recreating as a new feature. Choose from working butt hinges or dummy butt hinges, both provide an authentic kerbside appearance. Working butt hinges also have the added advantage of a perfectly clear opening, which can be an ideal solution for fire escape windows.