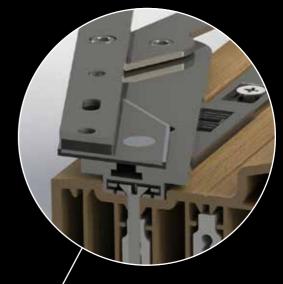

#### **GLASS BONDING**

Residence 9 windows and doors are predominantly "glass bonded" (shown in red). The best windows in Europe are glass bonded and many of the World's most famous modern skyscrapers utilise glass bonding technology. With the glass bonded to the sash and with the bead on the inside it contributes to high security performance. Glass bonding also significantly improves the overall strength of the product, resulting in trouble-free operation for years to come.\*

#### **LOCK AND HINGE RETENTION**

Residence 9 is made to CEN A wall thickness.
This is the highest classification in Europe.
Together with intelligent design details and screw retention reinforcements, locks and hinges are secured firmly into position.
Residence 9 is also specifically designed to accommodate the additional weight of triple glazed units, allowing heavy duty hinges to fit and operate perfectly.
A right vent option is also available.