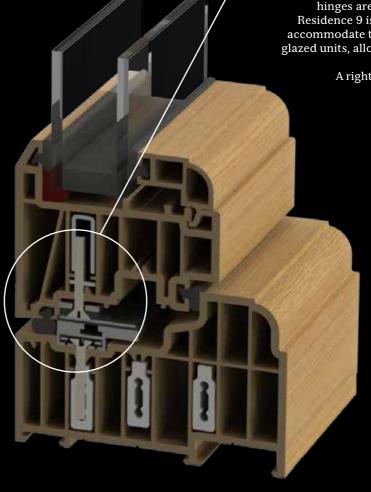

#### **LOCK AND HINGE RETENTION**

Residence 9 is made to CEN A wall thickness.
This is the highest classification in Europe.
Together with intelligent design details and screw retention reinforcements, locks and hinges are secured firmly into position.
Residence 9 is also specifically designed to accommodate the additional weight of triple glazed units, allowing heavy duty hinges to fit and operate perfectly.
A right vent option is also available.