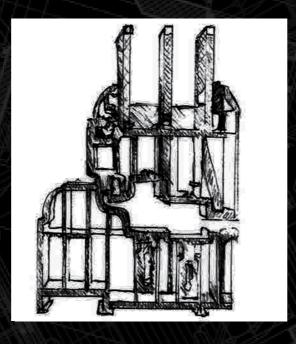

#### 9 CHAMBER DESIGN

Residence 9 is engineered to meet current and anticipated future standards. Other window frames are typically 3 or 5 chambers and are usually 70mm wide, Residence 9 has 9 chambers and is 100mm wide, resulting in superior thermal, acoustic, strength and security performances.