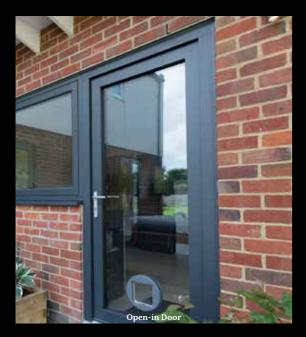

#### **DOOR STYLES**

The Residence Collection comprises of front doors, rear and side entrance doors, open-in doors plus a variety of French door styles to suit your space and unique style requirements. With a dedicated open-out flush door sash to take premium security hardware and a range of handle styles, available to use as double and single doors, it perfectly suites with your windows. For open-in doors there's a separate solution that has been purposefully designed to work for doors required to be open-in, the internal bead matches the internal window bead and frame detail to have a consistent aesthetic for seamless beauty.