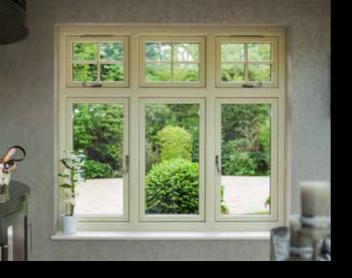

#### **GEORGIAN BAR**

Residence 9 has beautifully bespoke sections that typically replicate deep decorative detailing inside and the chamfered putty line outside. With the Residence 9 Georgian Bar you can recreate the pattern of the original windows to preserve your home's character or add new personality with the flair of designing your own patterns.\*

### **BAYS AND CORNERPOSTS**

From elegant Edwardian to grand Georgian to majestically Modern. Contemporary and traditional bay windows and orangeries can be sympathetically recreated using Residence 9's stunning fluted cornerposts and defined plinth detailing or a range of decorative trims to suit multiple bay angles and designs.