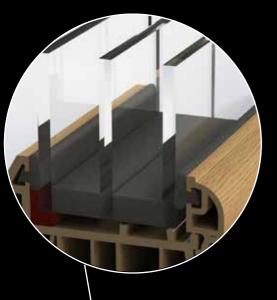

#### **GLASS BONDING**

Residence 9 windows and doors are predominantly "glass bonded" (shown in red). The best windows in Europe are glass bonded and many of the World's most famous modern skyscrapers utilise glass bonding technology. With the glass bonded to the sash and with the bead on the inside it contributes to high security performance. Glass bonding also significantly improves the overall strength of the product, resulting in trouble-free operation for years to come.\*