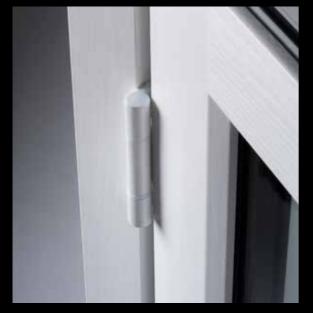

#### **AUTHENTIC BUTT HINGE**

Butt Hinges can assist in retaining the original timber window aesthetic or recreating as a new feature. Choose from working butt hinges or dummy butt hinges, both provide an authentic kerbside appearance. Working butt hinges also have the added advantage of a perfectly clear opening, which can be an ideal solution for fire escape windows.