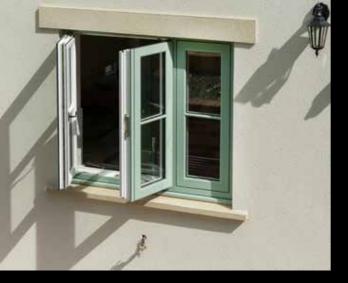

## TIMBER AESTHETICS

It's not timber, it's something better. The beauty & character of timber, but without the maintenance. The epitome of high performance windows. further. The flush sash exterior is timeless and all the glass sightlines are perfectly equal providing symmetry and style not available in other window systems. The internal shape and depth is completely authentic and gives an elegant and distinctively deep appearance.

#### **AUTHENTIC BUTT HINGE**

Butt Hinges can assist in retaining the original timber window aesthetic or recreating as a new feature. Choose from working butt hinges or dummy butt hinges, both provide an authentic kerbside appearance. Working butt hinges also have the added advantage of a perfectly clear opening, which can be an ideal solution for fire escape windows.