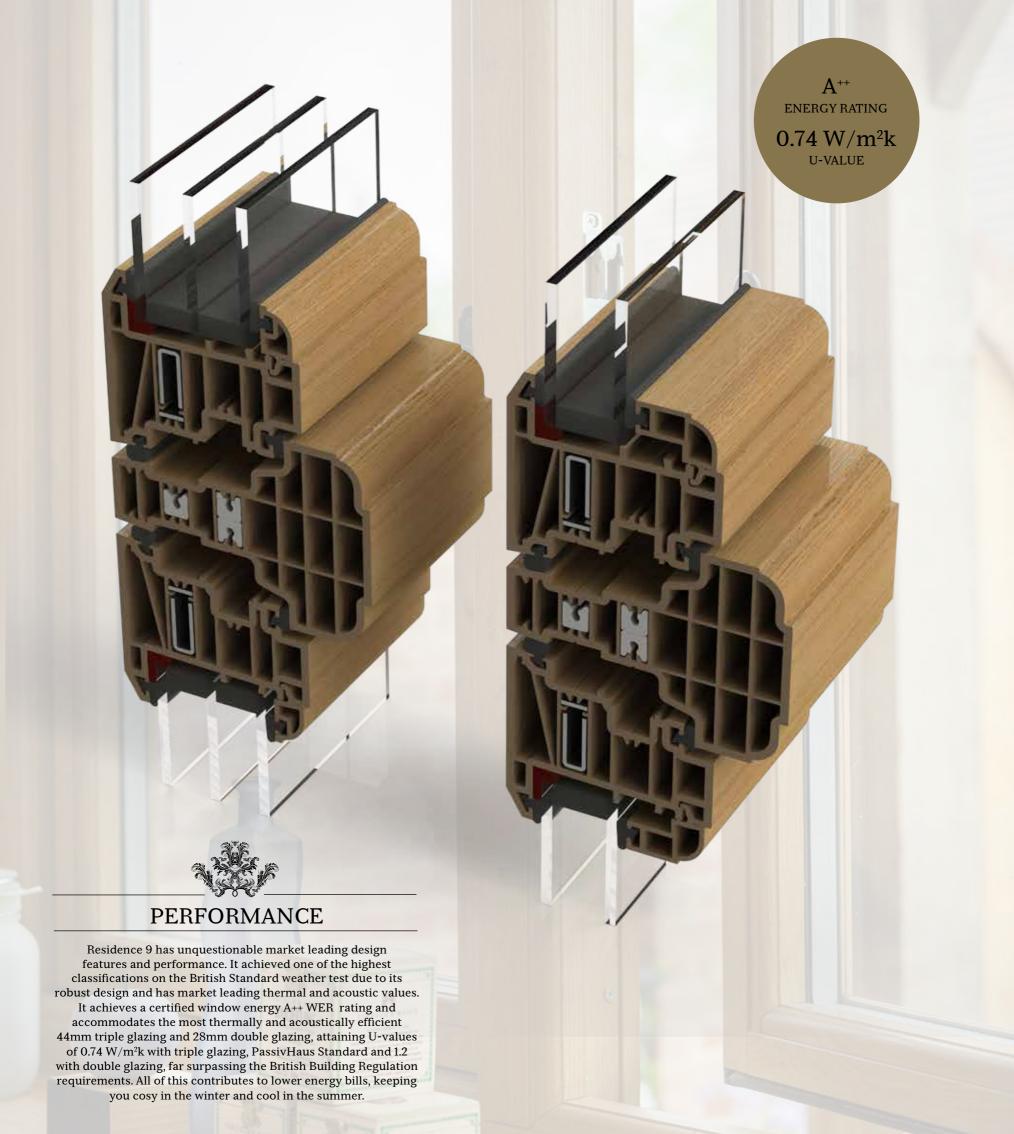

#### SOPHISTICATED PERFORMANCE

A combination of design, innovation and technological advancement is how Residence 9 outperforms many other systems. It can accommodate triple or double, highly efficient glazed units with market leading thermal and acoustic performance. It achieved one of the highest classifications on the British Standard weather test due to its robust design, and has the option of steel reinforcements (if required) to attain the maximum sizes to recreate grand entrance screens through to exceptional bays.

#### 9 CHAMBER DESIGN

Residence 9 is engineered to meet current and anticipated future standards. Other window frames are typically 3 or 5 chambers and are usually 70mm wide, Residence 9 has 9 chambers and is 100mm wide, resulting in superior thermal, acoustic, strength and security performances.