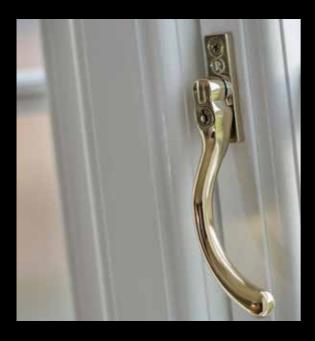

#### **HANDLES & STAYS**

Personalise your Residence 9 windows with our unique range of handles and peg stays, look for the 'R'. There are both monkey tail and pear drop styles, all beautifully designed to complement your windows. They are the ideal finishing detail for recreating a traditional period allure.