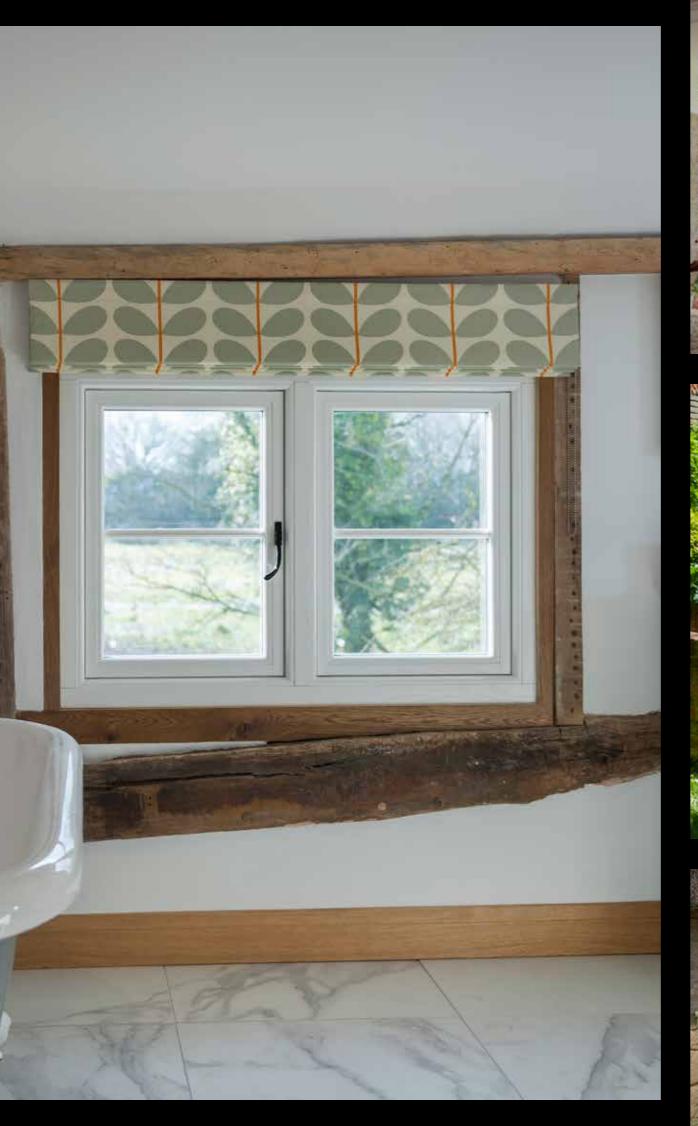

#### 9 CHAMBER DESIGN

Residence 9 is engineered to meet current and anticipated future standards. Other window frames are typically 3 or 5 chambers and are usually 70mm wide, Residence 9 has 9 chambers and is 100mm wide, resulting in superior thermal, acoustic, strength and security performances.

## TIMBER AESTHETICS

It's not timber, it's something better. The beauty & character of timber, but without the maintenance. The epitome of high performance windows. further. The flush sash exterior is timeless and all the glass sightlines are perfectly equal providing symmetry and style not available in other window systems. The internal shape and depth is completely authentic and gives an elegant and distinctively deep appearance.

#### TRADITIONAL CILL DETAIL

Old timber cills were deep and often aligned with a course of bricks. The Radlington Cill is the modern interpretation of a timber cill, designed to authentically accompany your Residence 9 windows and doors so you can recreate that stunning traditional look in both modern and period homes.