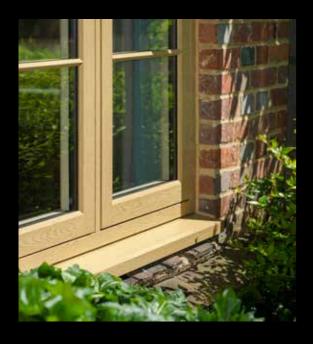

#### TRADITIONAL CILL DETAIL

Old timber cills were deep and often aligned with a course of bricks. The Radlington Cill is the modern interpretation of a timber cill, designed to authentically accompany your Residence 9 windows and doors so you can recreate that stunning traditional look in both modern and period homes.