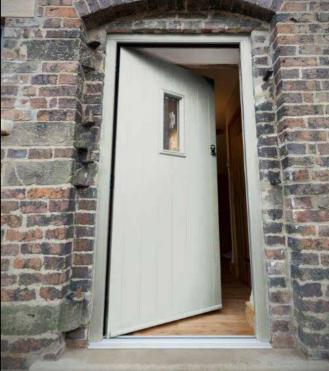

#### **DOOR STYLES**

The Residence Collection comprises of front doors, rear and side entrance doors, open-in doors plus a variety of French door styles to suit your space and unique style requirements. With a dedicated open-out flush door sash to take premium security hardware and a range of handle styles, available to use as double and single doors, it perfectly suites with your windows. For open-in doors there's a separate solution that has been purposefully designed to work for doors required to be open-in, the internal bead matches the internal window bead and frame detail to have a consistent aesthetic for seamless beauty.