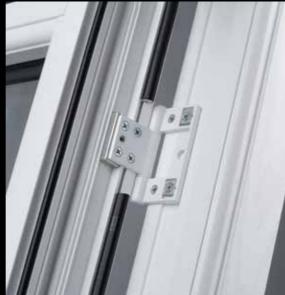

#### **LOCK AND HINGE RETENTION**

Residence 9 is made to CEN A wall thickness.
This is the highest classification in Europe.
Together with intelligent design details and screw retention reinforcements, locks and hinges are secured firmly into position.
Residence 9 is also specifically designed to accommodate the additional weight of triple glazed units, allowing heavy duty hinges to fit and operate perfectly.
A right vent option is also available.