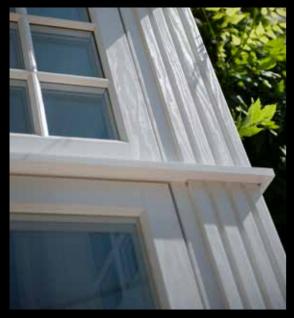

### **BAYS AND CORNERPOSTS**

From elegant Edwardian to grand Georgian to majestically Modern. Contemporary and traditional bay windows and orangeries can be sympathetically recreated using Residence 9's stunning fluted cornerposts and defined plinth detailing or a range of decorative trims to suit multiple bay angles and designs.