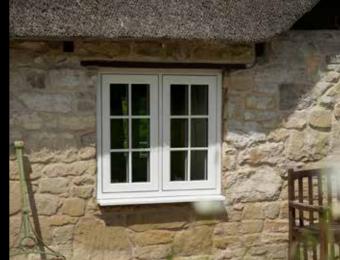

# **RESIDENCE 9**

is a window and door system designed to authentically replicate 19th Century timber designs.

 ${f R}$  esidence 9 is a clever blend of old and new. It fuses classic aesthetics with a twist of modern materials.

#### CLASSIC WITH A TWIST

The traditionally elegant flush exterior and stylish decorative interior create that classic aesthetic. The twist is a modern high performance material which lends itself to the sometimes frantic pace of modern living by being virtually maintenance free; no painting or staining required!

#### BEST OF BRITISH

Residence 9 is proud to be designed and made in the UK. It was created with the enduring designs of British architecture in mind and has many bespoke options that can satisfy a range of homes from the grandeur of stately homes, to the solid good looks of Georgian and Victorian, right through to the present day. As well as a stunning range of windows, it can be incorporated into fabulous French, Residential and Composite doors and elegant Orangeries and Garden Rooms. All of these are available in a handpicked collection of heritage colours that can be personalised to match existing furnishings by choosing a different colour inside to outside.