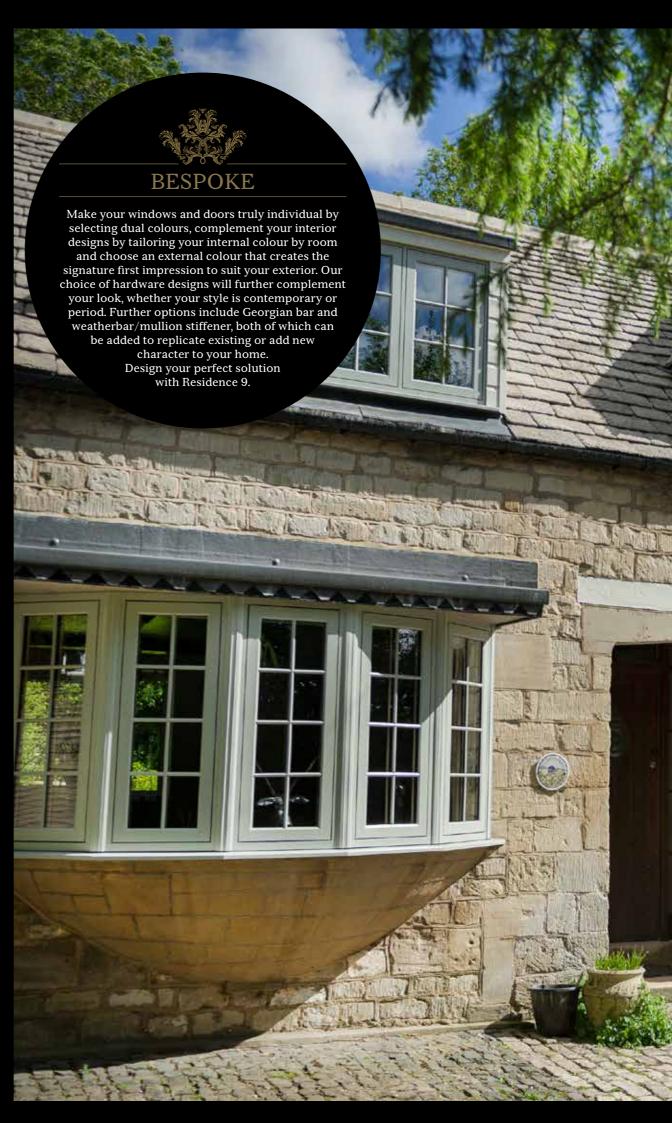

#### BEST OF BRITISH

Residence 9 is proud to be designed and made in the UK. It was created with the enduring designs of British architecture in mind and has many bespoke options that can satisfy a range of homes from the grandeur of stately homes, to the solid good looks of Georgian and Victorian, right through to the present day. As well as a stunning range of windows, it can be incorporated into fabulous French, Residential and Composite doors and elegant Orangeries and Garden Rooms. All of these are available in a handpicked collection of heritage colours that can be personalised to match existing furnishings by choosing a different colour inside to outside.

#### **GEORGIAN BAR**

Residence 9 has beautifully bespoke sections that typically replicate deep decorative detailing inside and the chamfered putty line outside. With the Residence 9 Georgian Bar you can recreate the pattern of the original windows to preserve your home's character or add new personality with the flair of designing your own patterns.\*

### WEATHERBAR/ MULLION STIFFENER

Old timber windows often had a raised moulding that ran horizontally or vertically, this bar looked distinctive and gave the windows depth and character. The bar's purpose was to shed dripping water and to increase the strength of the mullion, that's why we recreated this optional feature with Residence 9, time served traditional performance and aesthetics.