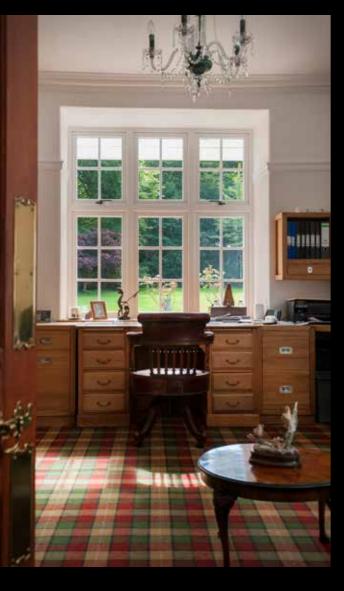

## TIMBER AESTHETICS

It's not timber, it's something better. The beauty & character of timber, but without the maintenance. The epitome of high performance windows. further. The flush sash exterior is timeless and all the glass sightlines are perfectly equal providing symmetry and style not available in other window systems. The internal shape and depth is completely authentic and gives an elegant and distinctively deep appearance.

#### TRADITIONAL CILL DETAIL

Old timber cills were deep and often aligned with a course of bricks. The Radlington Cill is the modern interpretation of a timber cill, designed to authentically accompany your Residence 9 windows and doors so you can recreate that stunning traditional look in both modern and period homes.