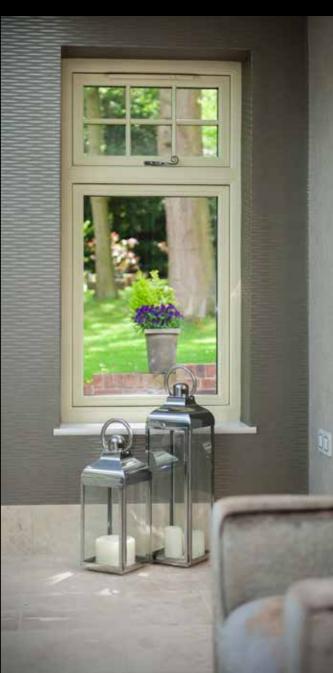

#### **HANDLES & STAYS**

Personalise your Residence 9 windows with our unique range of handles and peg stays, look for the 'R'. There are both monkey tail and pear drop styles, all beautifully designed to complement your windows. They are the ideal finishing detail for recreating a traditional period allure.