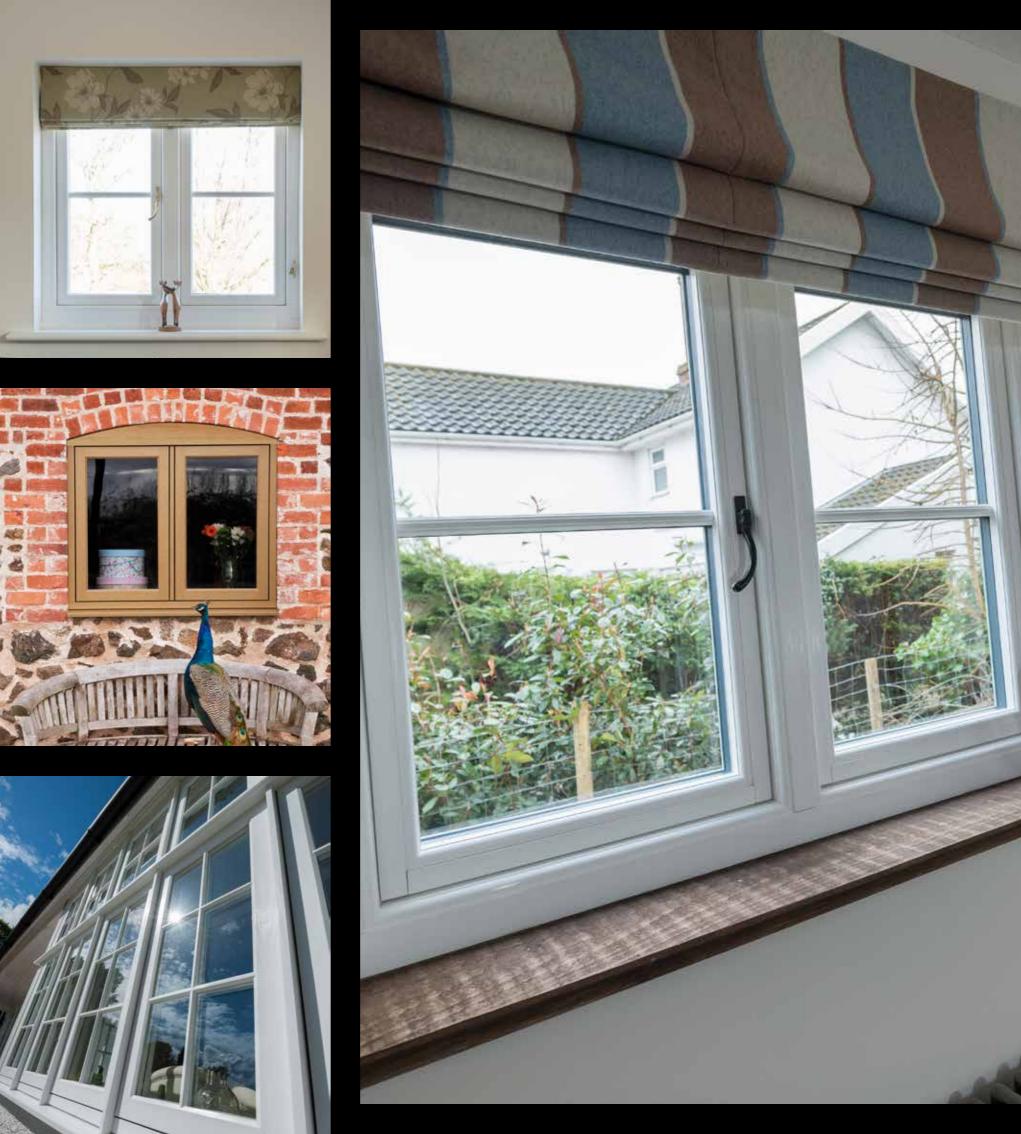

#### BEST OF BRITISH

Residence 9 is proud to be designed and made in the UK. It was created with the enduring designs of British architecture in mind and has many bespoke options that can satisfy a range of homes from the grandeur of stately homes, to the solid good looks of Georgian and Victorian, right through to the present day. As well as a stunning range of windows, it can be incorporated into fabulous French, Residential and Composite doors and elegant Orangeries and Garden Rooms. All of these are available in a handpicked collection of heritage colours that can be personalised to match existing furnishings by choosing a different colour inside to outside.

## TIMBER AESTHETICS

It's not timber, it's something better. The beauty & character of timber, but without the maintenance. The epitome of high performance windows. further. The flush sash exterior is timeless and all the glass sightlines are perfectly equal providing symmetry and style not available in other window systems. The internal shape and depth is completely authentic and gives an elegant and distinctively deep appearance.

#### **HANDLES & STAYS**

Personalise your Residence 9 windows with our unique range of handles and peg stays, look for the 'R'. There are both monkey tail and pear drop styles, all beautifully designed to complement your windows. They are the ideal finishing detail for recreating a traditional period allure.