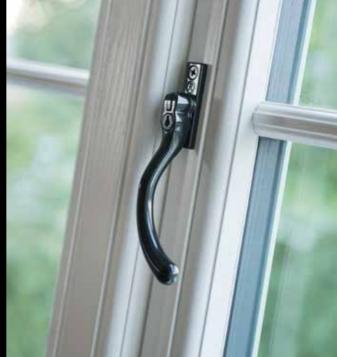

#### **HANDLES & STAYS**

Personalise your Residence 9 windows with our unique range of handles and peg stays, look for the 'R'. There are both monkey tail and pear drop styles, all beautifully designed to complement your windows. They are the ideal finishing detail for recreating a traditional period allure.

Request or download our hardware brochure to find out more.