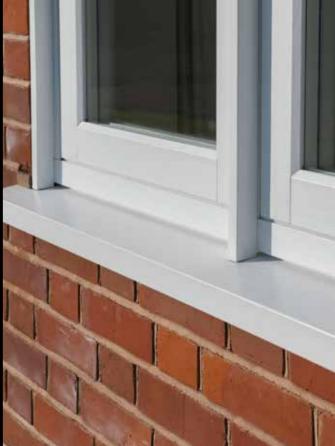

#### TRADITIONAL CILL DETAIL

Old timber cills were deep and often aligned with a course of bricks. The Radlington Cill is the modern interpretation of a timber cill, designed to authentically accompany your Residence 9 windows and doors so you can recreate that stunning traditional look in both modern and period homes.