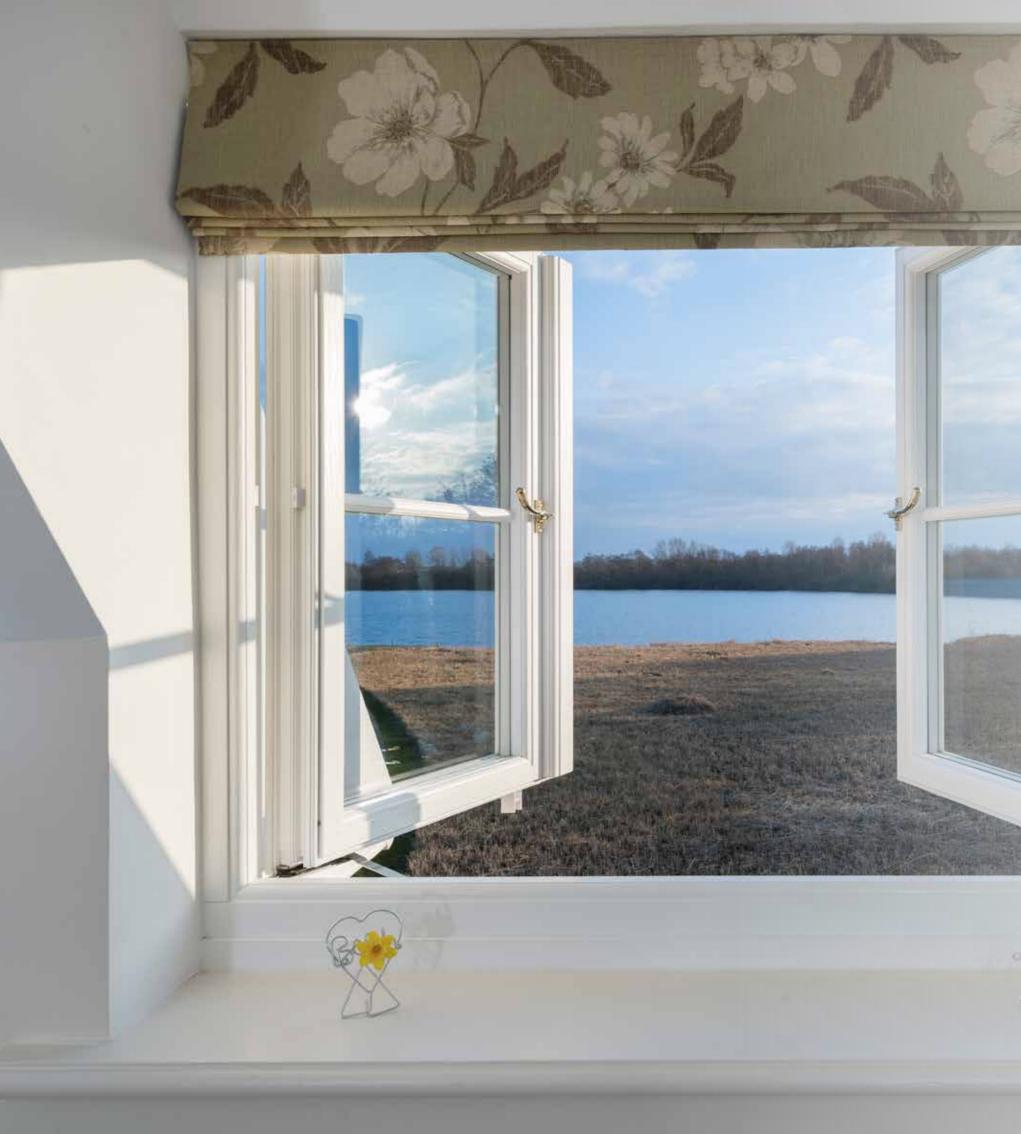

# **RESIDENCE 9**

is a window and door system designed to authentically replicate 19th Century timber designs.

 ${f R}$  esidence 9 is a clever blend of old and new. It fuses classic aesthetics with a twist of modern materials.

#### CLASSIC WITH A TWIST

The traditionally elegant flush exterior and stylish decorative interior create that classic aesthetic. The twist is a modern high performance material which lends itself to the sometimes frantic pace of modern living by being virtually maintenance free; no painting or staining required!

#### BEST OF BRITISH

Residence 9 is proud to be designed and made in the UK. It was created with the enduring designs of British architecture in mind and has many bespoke options that can satisfy a range of homes from the grandeur of stately homes, to the solid good looks of Georgian and Victorian, right through to the present day. As well as a stunning range of windows, it can be incorporated into fabulous French, Residential and Composite doors and elegant Orangeries and Garden Rooms. All of these are available in a handpicked collection of heritage colours that can be personalised to match existing furnishings by choosing a different colour inside to outside.