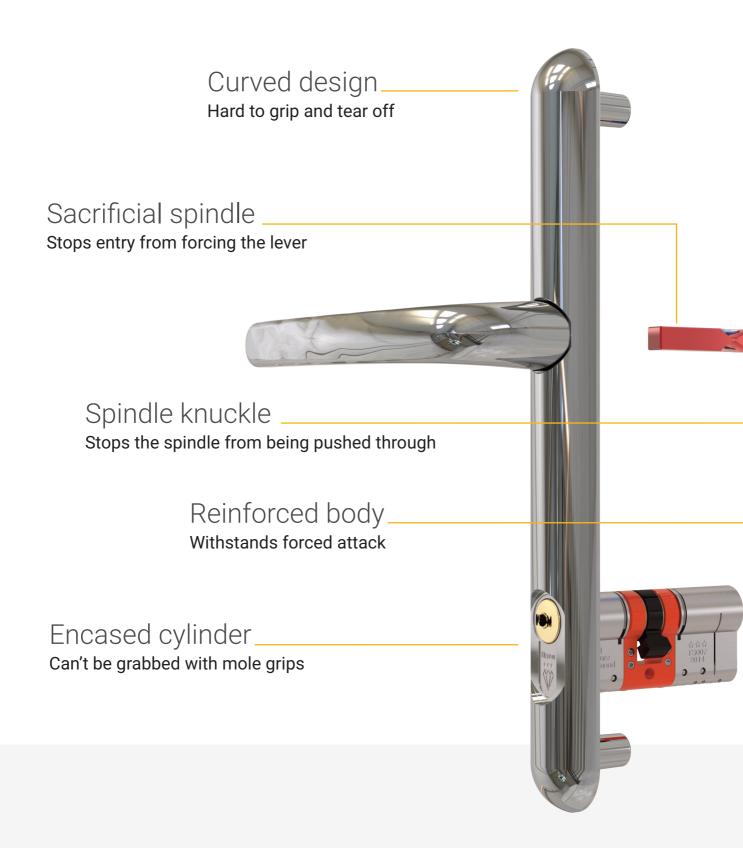

# Kerb appeal becomes curve appeal.

Lock Lock. The only Sweeted security handle. The only Sold Secure accredited handle.

The Sweet security handle is unique, patented, and accredited beyond every other handle on the market. The design is a Police preferred specification and approved by Locksmiths and the British Standards Institute.