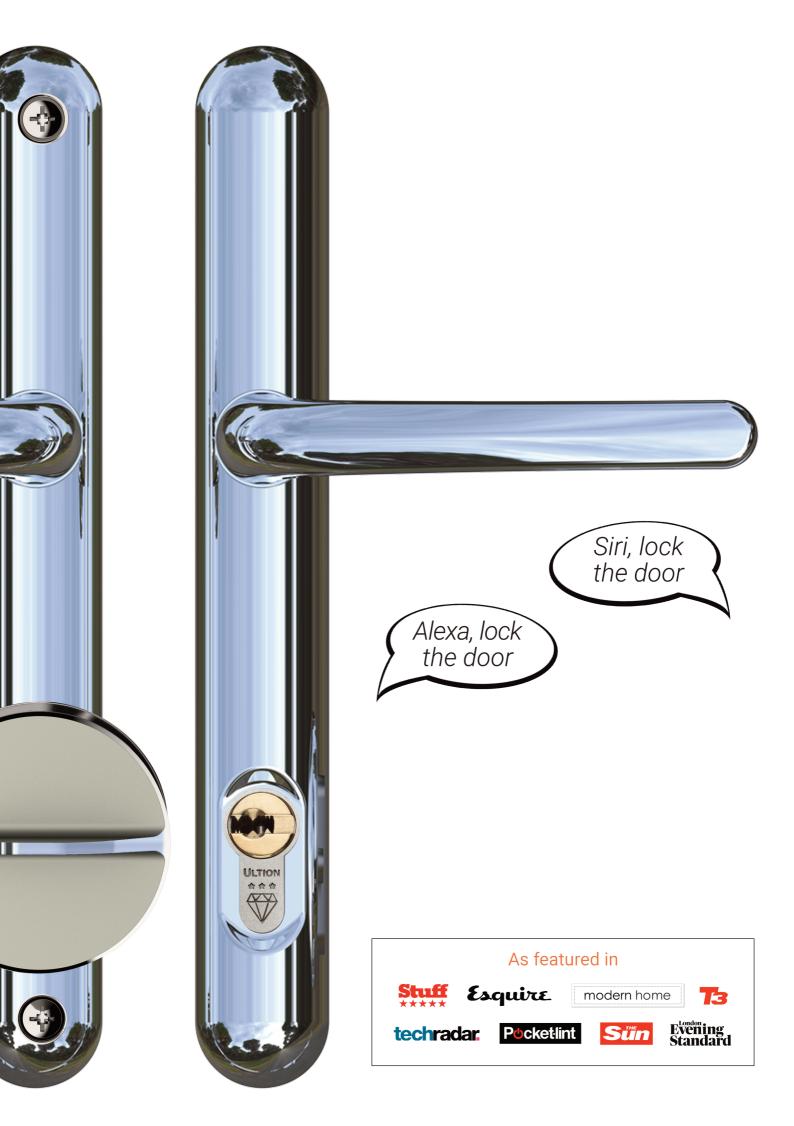

# Kerb appeal becomes curve appeal.

Lock Lock. The only Sweeted security handle. The only Sold Secure accredited handle.

The Sweet security handle is unique, patented, and accredited beyond every other handle on the market. The design is a Police preferred specification and approved by Locksmiths and the British Standards Institute.

#### It could be secure. It could be smart. It is Sweet.

The outside Sweet handle, security handle, and smart handle all look identical. The perfect option for a truly suited home.

#### Still Sweet. Just Smart.

Controlling your door locks from your smartphone, your watch, by voice command as well as a real key is clever. Combining this with Kitemarked Police approved security and a £1000 security guarantee is smart.