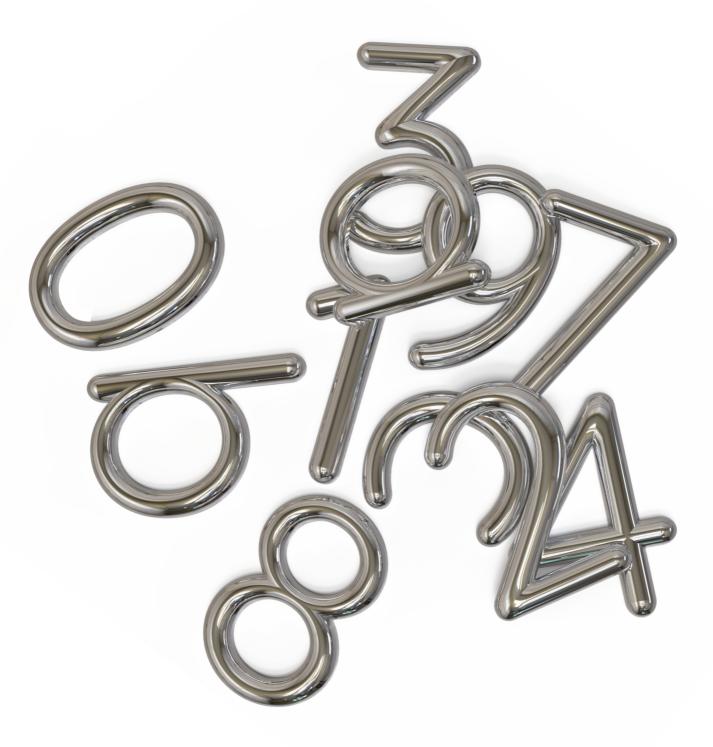

#### Numbers. Rounded up.

We've made the numbers fit, without screws. Extra sweet.