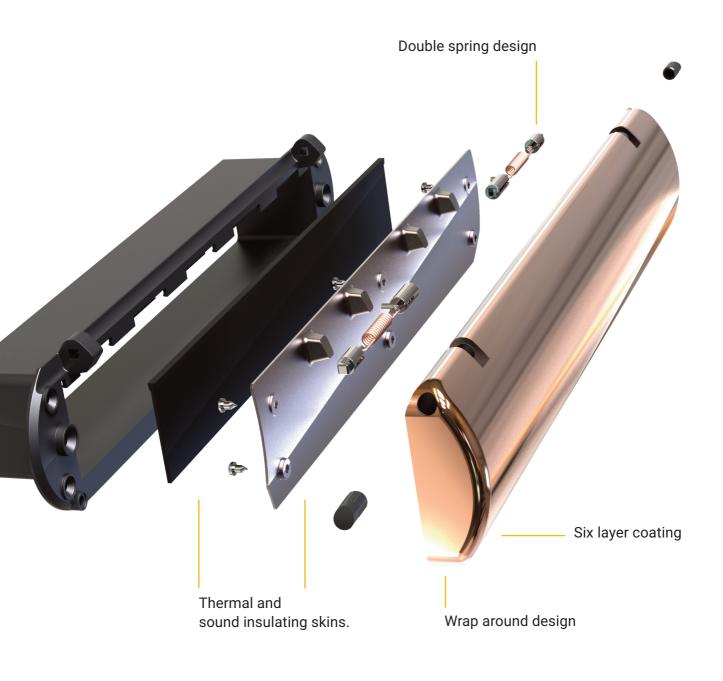

# Protected with 6 layers of armour.

Sweet performance

Required for accreditation

We guarantee that your door furniture will still be working and looking sweet for 20 years.

The six layers of armour kept Sweet looking great after being hammered with salt water for over 8000 hours. The accreditation standard is only 240 hours.

#### Better news. Multi-layer insulated letter box.

As well as looking great the Sweet letter box is really clever. The traditional frame and flap design is replaced with a single wrap around design to stop the elements creeping through the butt joints.

Two internal skins bring additional sound and thermal insulation.