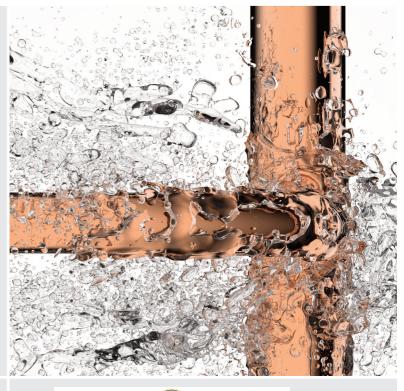

# Protected with 6 layers of armour.

Sweet performance

Required for accreditation

We guarantee that your door furniture will still be working and looking sweet for 20 years.

The six layers of armour kept Sweet looking great after being hammered with salt water for over 8000 hours. The accreditation standard is only 240 hours.