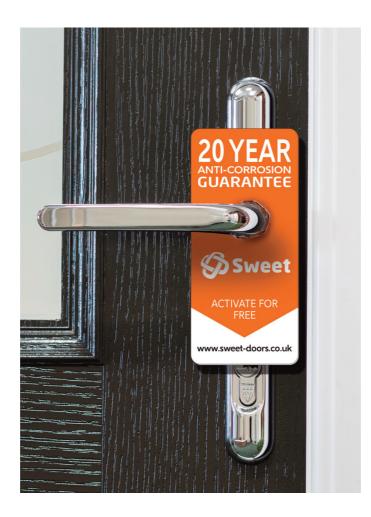

# Protected with 6 layers of armour.

Sweet performance

Required for accreditation

We guarantee that your door furniture will still be working and looking sweet for 20 years.

The six layers of armour kept Sweet looking great after being hammered with salt water for over 8000 hours. The accreditation standard is only 240 hours.