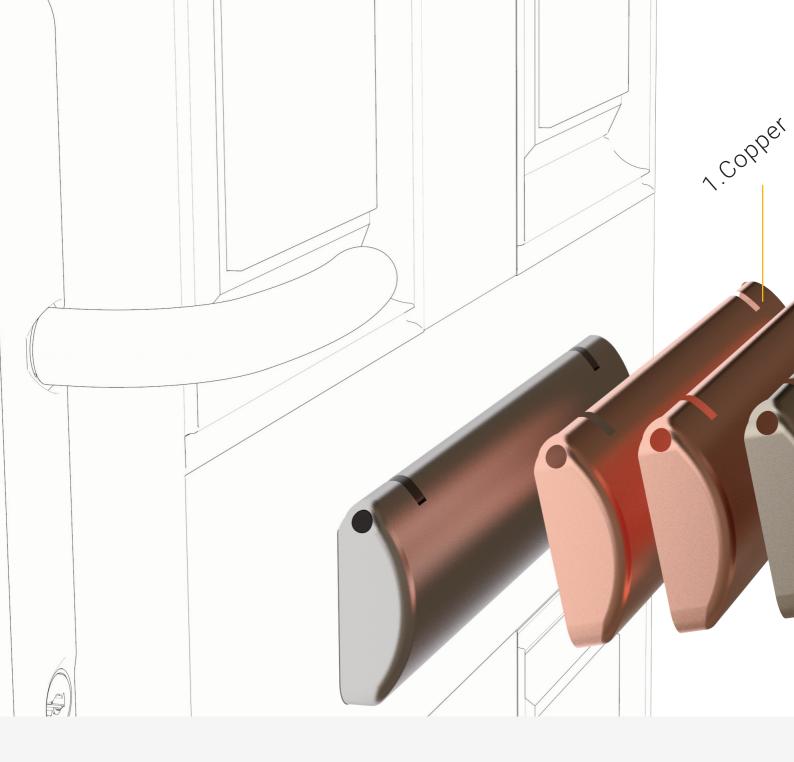

#### 6 colour options.

With chrome, gold, black, white, stainless steel and new rose gold, there's a Sweet for everyone.