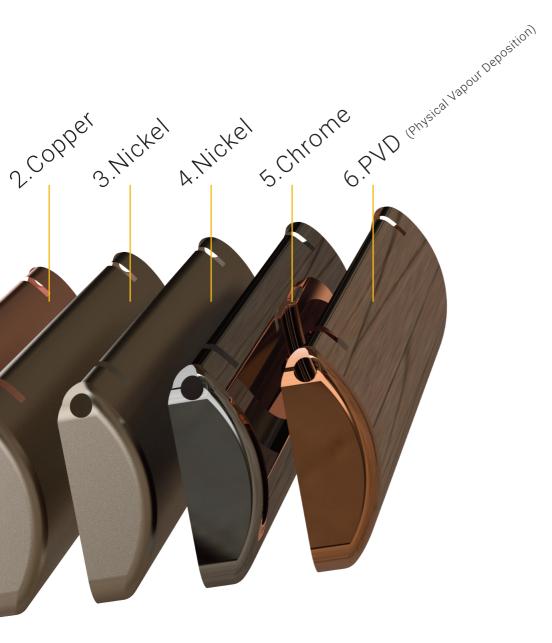

# Protected with 6 layers of armour.

Sweet performance

Required for accreditation

We guarantee that your door furniture will still be working and looking sweet for 20 years.

The six layers of armour kept Sweet looking great after being hammered with salt water for over 8000 hours. The accreditation standard is only 240 hours.