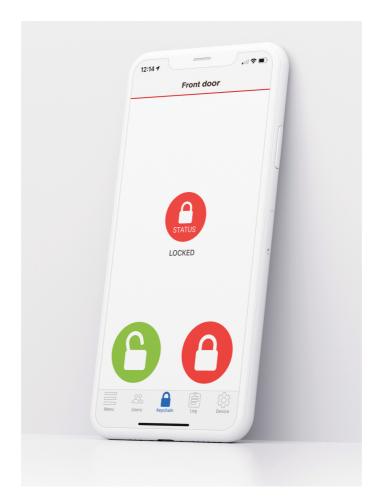

#### Still Sweet. Just Smart.

Controlling your door locks from your smartphone, your watch, by voice command as well as a real key is clever. Combining this with Kitemarked Police approved security and a £1000 security guarantee is smart.

The Ultion SMART locking system is part of the Sweet family, making it the only suited smart handle.