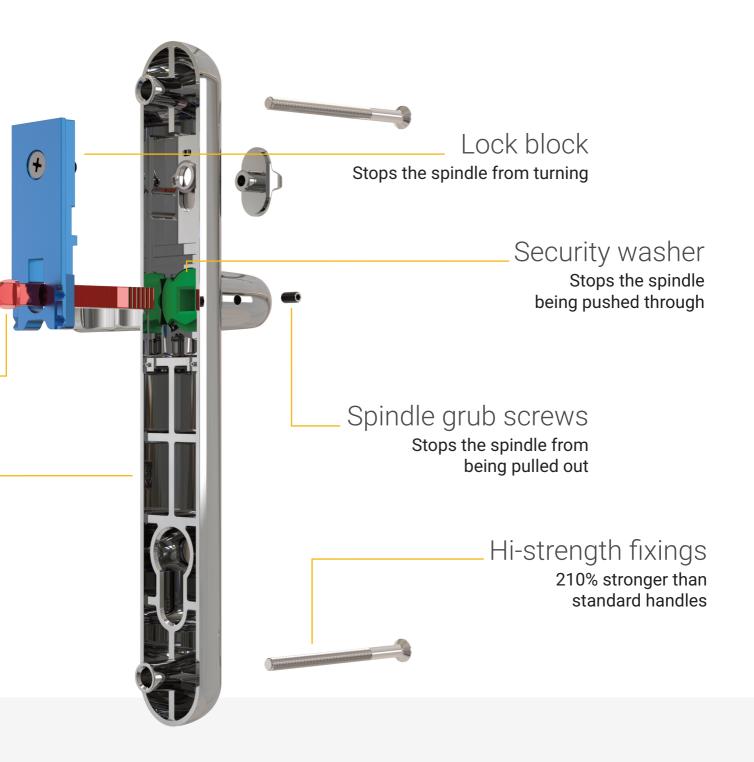

# Kerb appeal becomes curve appeal.

Lock Lock. The only Sweeted security handle. The only Sold Secure accredited handle.

The Sweet security handle is unique, patented, and accredited beyond every other handle on the market. The design is a Police preferred specification and approved by Locksmiths and the British Standards Institute.