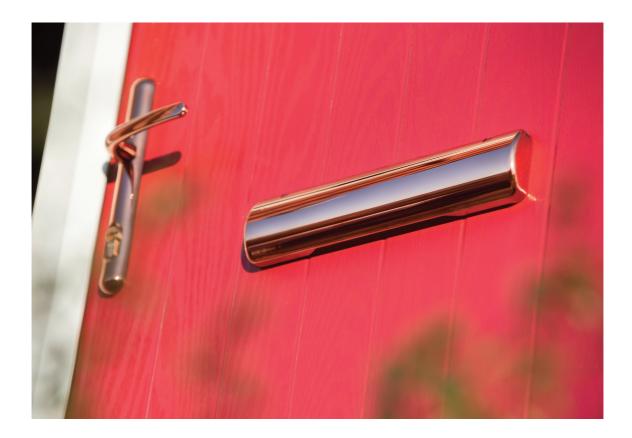

#### Better news. Multi-layer insulated letter box.

As well as looking great the Sweet letter box is really clever. The traditional frame and flap design is replaced with a single wrap around design to stop the elements creeping through the butt joints.

Two internal skins bring additional sound and thermal insulation.