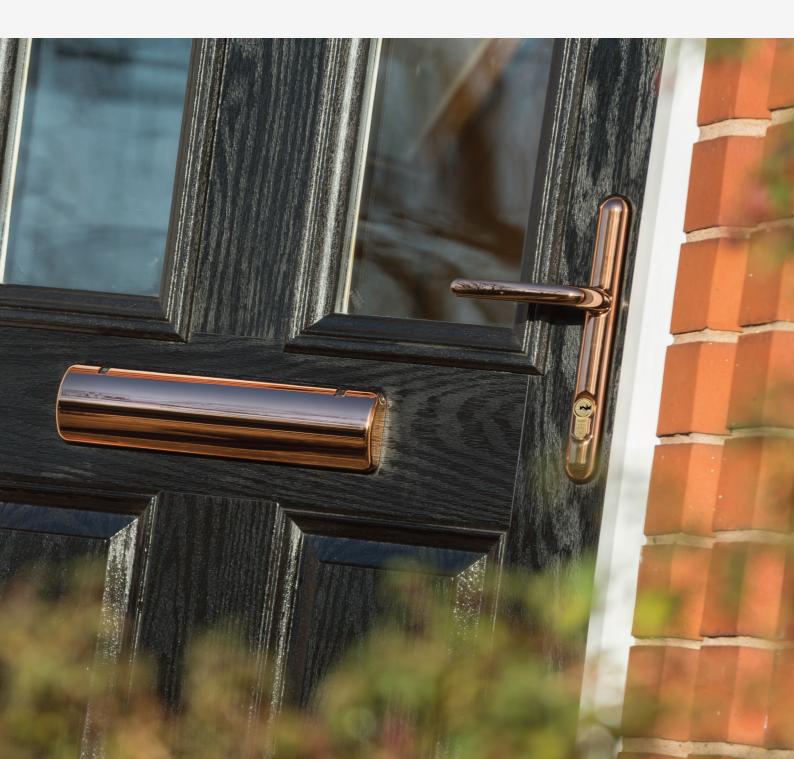

# Kerb appeal becomes curve appeal.

Lock Lock. The only Sweeted security handle. The only Sold Secure accredited handle.

The Sweet security handle is unique, patented, and accredited beyond every other handle on the market. The design is a Police preferred specification and approved by Locksmiths and the British Standards Institute.

#### Better news. Multi-layer insulated letter box.

As well as looking great the Sweet letter box is really clever. The traditional frame and flap design is replaced with a single wrap around design to stop the elements creeping through the butt joints.

# Knockout.

The Sweet curved design ethos transforms the door knocker into a design statement.