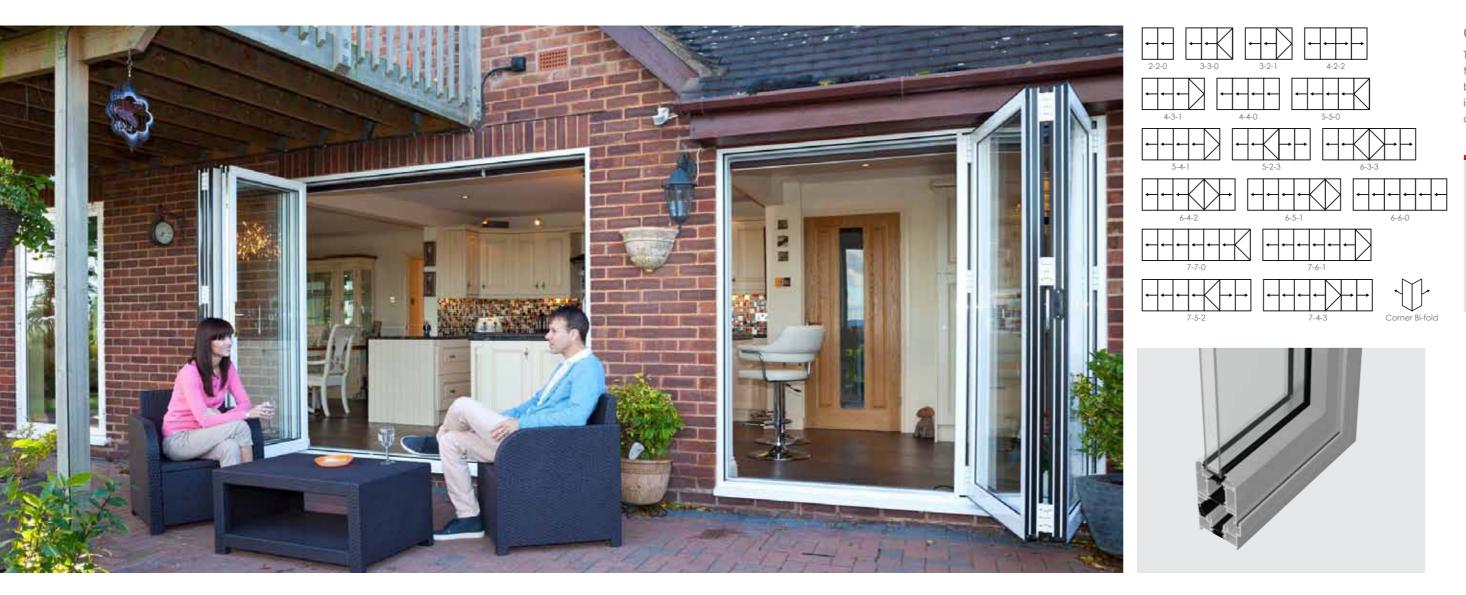

#### Configurations

The diagrams shown here illustrate some of the configurations achievable with AluK's bi-fold door system. Panels can be stacked inside or outside to meet your configuration and space needs.

#### Complete flexibility to suit your needs

Our bi-fold doors have been designed to provide you with the flexibility to create the perfect look that will complement your home and your lifestyle.

- Wide range of configuration options
- High performance glazing and design
- Minimal profiles for a modern look
- Complete range of handles and accessories
- Unique flush line pop-out handle option
- Full range of standard and bespoke colours
- Dual colour option for inside and out
- Chamfered and square bead options
- Tested to PAS24 for enhanced security and SBD
- Sturdy and reliable sliding mechanism
- Low threshold option for room dividers
- High performance as standard
- Can easily be combined with all AluK window and door systems
- Also available in a corner configuration