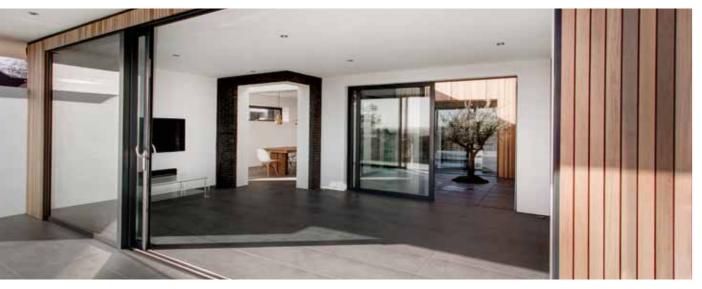

## Premium Sliding Doors

Let the light into your home with high performance aluminium sliding doors

The AluK range of inline or lift and slide premium aluminium doors offers high performance complemented by stunning design, adding a modern and stylish look to your home, opening your living space to the outside.

Combining unique system design with a range of configurations, they will enhance your home whilst keeping the weather at bay.

- Narrow profile with single, double or triple track options
- Single of dual colour options in wide range of colours
- Complete range of handles, accessories and security features
- 3m high x over 3m wide panels
- Smooth operation through stainless steel rollers
- Lift and slide for large opening elements
- Floor to ceiling height sliding panels
- Can easily be combined with all AluK window and door systems