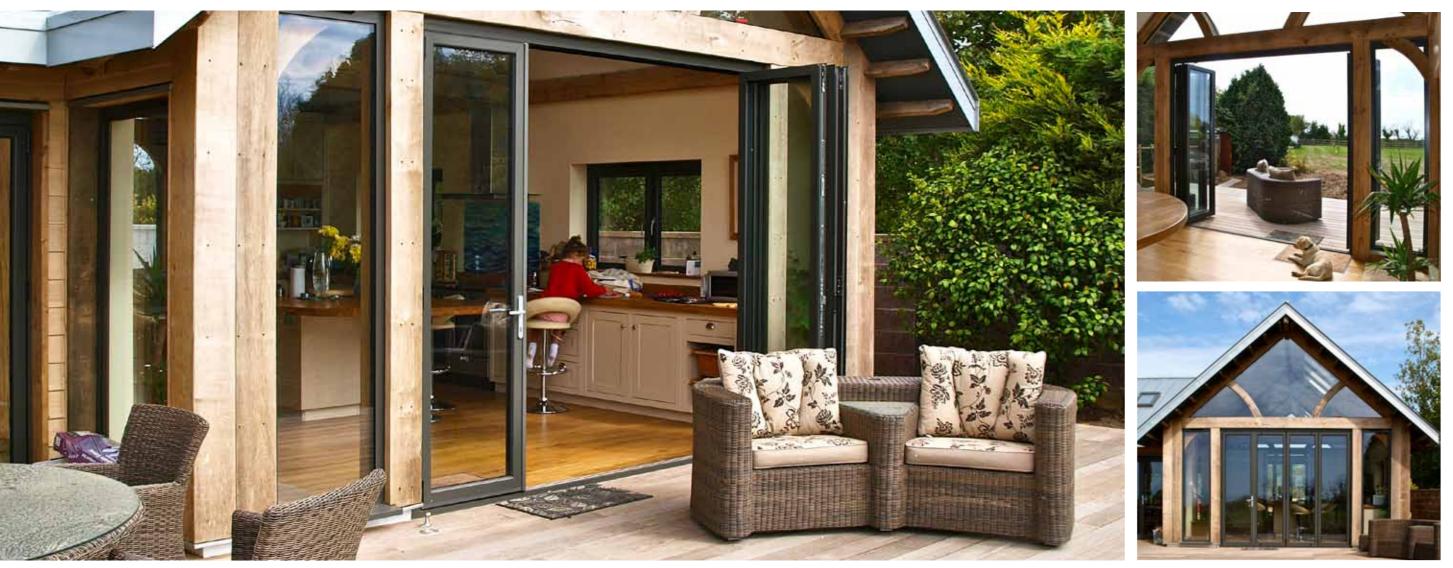

## A new way to enjoy your garden & home

Enjoy your garden all year round with AluK bi-fold and sliding doors. Make the most of your outside space with panoramic views through unencumbered glazing during the winter and wide open expanses, straight out into your garden, in summer and spring.

Manufactured from strong but lightweight aluminium our sliding and folding doors are available in many configurations to suit your home. Whether your property is large or small, you can still achieve the open plan living you desire without worrying about the weather outside.

Designed to the highest standards, our doors are reliable, secure and built with performance in mind, ensuring that you enjoy this relaxing and stylish way of living for many years to come.

"Expand your living space by bringing the outside in  $^{\prime\prime}$ 

## Bi-fold doors

Enhance your living space all year round

Create modern and enjoyable living spaces by opening up your home to your garden with our stunning range of bi-fold doors; designed to enhance your home, built to perform.

## Bi-fold Doors

Bi-fold doors are the ideal way to open up your home and bring the outside in, whilst still keeping the elements out.

AluK is a leader in the design and manufacture of aluminium sliding and folding doors, delivering outstanding reliability, performance and design every time. Our range of bi-fold doors enables you to expand your living space by opening up wide expanses of your external walls to your outside space, whilst at the same time keeping the weather out and the heat in during cold months.

Our stylish but practical bi-fold doors are built to your needs, offering you a bespoke solution every time, from the configuration of the doors to the handles, accessories and colour, making AluK bi-fold doors the perfect addition to your home.