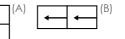

#### Cor (A) Tw (B) Tw

2

#### Configurations

(A) Two pane sliding door(B) Two pane sliding window