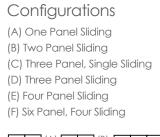

#### Configurations

The diagrams shown here illustrate some of the configurations achievable with AluK's bi-fold door system. Panels can be stacked inside or outside to meet your configuration and space needs.