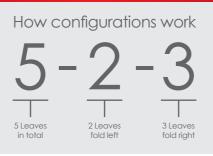

#### Configurations

The diagrams shown here illustrate some of the configurations achievable with AluK's bi-fold door system. Panels can be stacked inside or outside to meet your configuration and space needs.